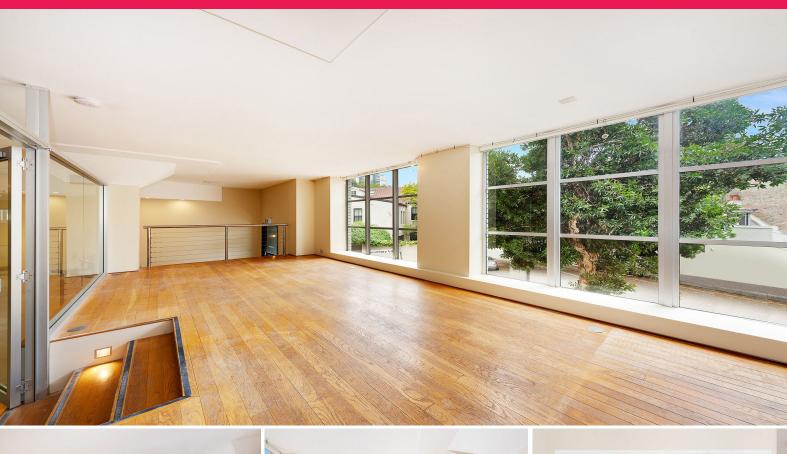

## **Paddington warehouse**

36 Gosbell Street is a Warehouse building located near the junction of Boundary Street and McLachlan Avenue. This is a terrific opportunity to create a unique space for an office user, or a semi retail tenant seeking creative showroom space.

- Warehouse offices or showroom space, direct entry from Gosbell St
- Features high ceilings, large east facing widows, 2 entry points
- Street Signage potential, off street parking for 3 cars
- Independent air conditioning, male and female toilets, kitchen