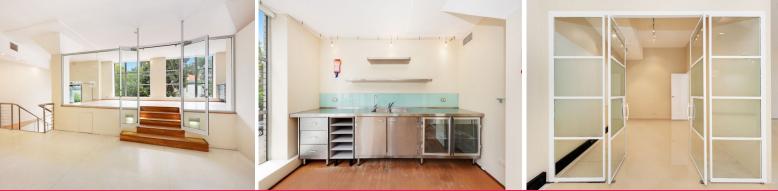

## **Paddington warehouse**

36 Gosbell Street is a Warehouse building located near the junction of Boundary Street and McLachlan Avenue. This is a terrific opportunity to create a unique space for an office user, or a semi retail tenant seeking creative showroom space.

- Warehouse offices or showroom space, direct entry from Gosbell St
- Features high ceilings, large east facing widows, 2 entry points
- Street Signage potential, off street parking for 3 cars
- Independent air conditioning, male and female toilets, kitchen