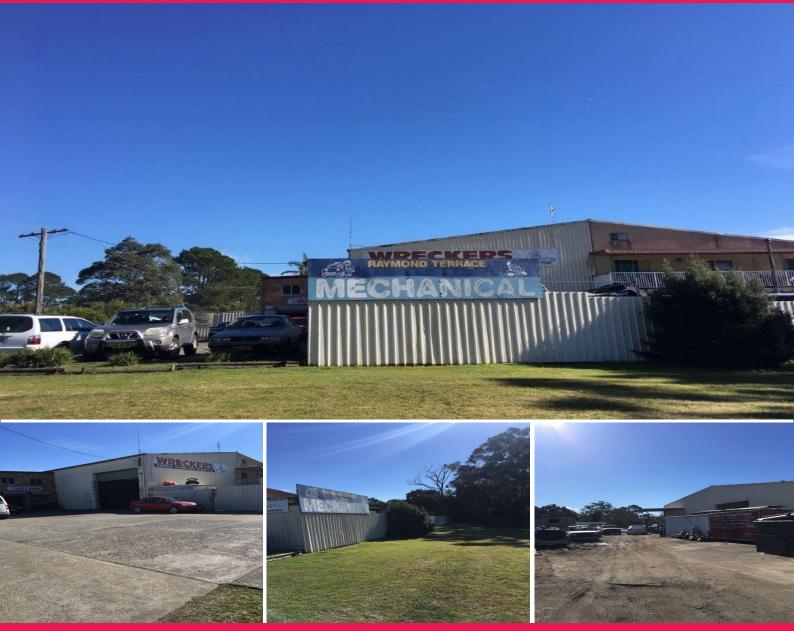

## MIXED USE PROPERTY WITH MECHANICAL WORKSHOP AND SALES OFFICE + 5 BEDROOM RESIDEN

Phone enquiries - please quote property ID 23627

This property offers many options, as it can be used for both business or residential purposes or even a combination of both.

The land size is 7054m2 providing a lot of space for multiple applications. There is a residence (in need of some TLC) but suitable for a family or even a ?managers residence'. Other improvements include a large 2 story brick office with the ground floor currently used as a sales office w