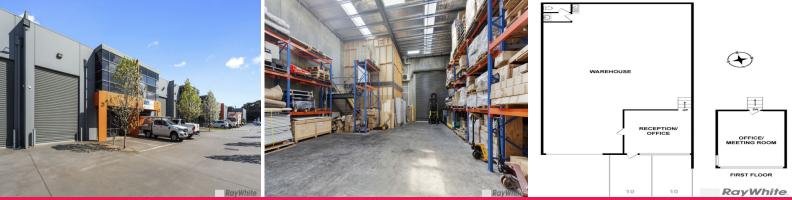

## OFFICE /WAREHOUSE WITH BONUS PALLET RACKING AVAILABLE NOW!

• Total building area | 215m2\*
• Comprising modern container-height warehouse with height of 7m\* with pallet racking
• Also comprising modern office / showroom over two levels of 52m2\* with carpets and heating / cooling
• Amenities include kitchenette and toilet
• Three (3) Car spaces plus ample visitor parking and designated container loading area.

• Industrial 1 Zoning (I1Z).

Ryan Amler | 0401 971 6

Industrial FOR LEASE

215sqm