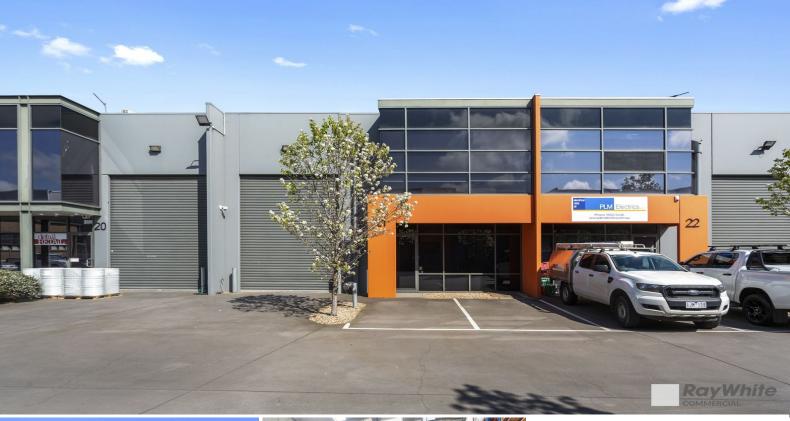

## 21/94-102 Keys Road, Cheltenham VIC 3192

## OFFICE /WAREHOUSE WITH BONUS PALLET RACKING AVAILABLE NOW!

• Total building area | 215m2\*
• Comprising modern container-height warehouse with height of 7m\* with pallet racking
• Also comprising modern office / showroom over two levels of 52m2\* with carpets and heating / cooling
• Amenities include kitchenette and toilet
• Three (3) Car spaces plus ample visitor parking and designated container loading area.

• Industrial 1 Zoning (I1Z).

Ryan Amler | 0401 971 6

Industrial FOR LEASE

215sqm