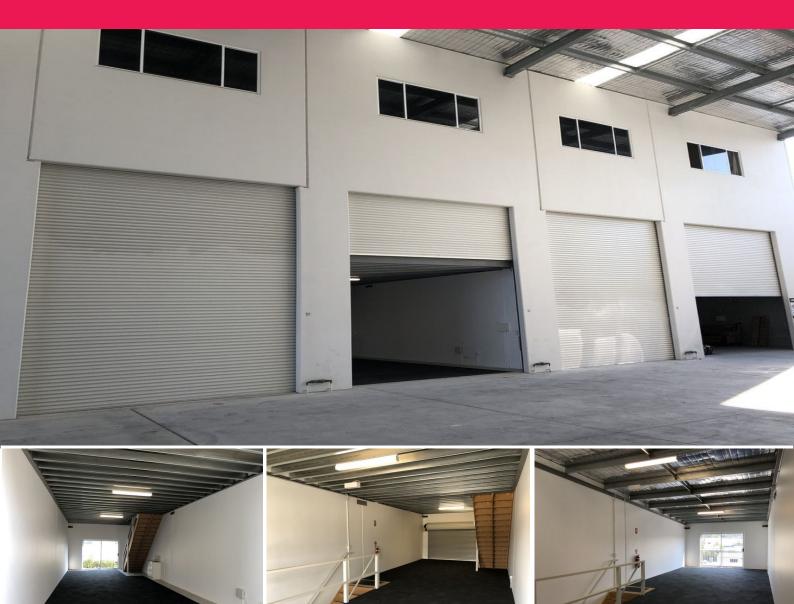

## 'As New' Unit Available Now Within Key Industrial Precinct

- \* 219m2\* gross lettable area
- \* Motorised roller door
- \* NBN? FTTP high speed Internet
- \* Ample parking within the complex
- \* Air-conditioned
- \* Secure, gated complex with key fob access
- \* Zoned: Low Impact Industry
- \* Late 2016 modern concrete tilt panel construction
- \* Amenities on site including shower + own kitchenette
- \* Additional benefit of undercover wash bay for cars/boats etc
- \* Motivated landlord ready to do a deal
- \* Available immediately