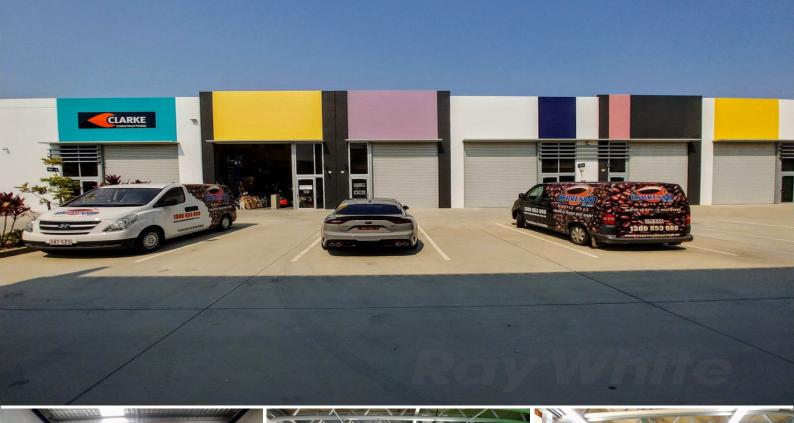

## 14/109 Holt Street, Eagle Farm QLD 4009

## NEAR NEW WORKSTORE FOR LEASE

- 115sqm\* usable floor space
- 60sqm\* ground floor storage/ display area
- 55sqm\* carpeted mezzanine
- Large split air-conditioning units on each level
- Great natural light with translucent roof sheeting
- Electric 5.4m\* high roller door
- Kitchenette with dishwasher
- Communal toilet & shower onsite
- Full height tilt panel concrete construction
- Product of award-winning developer Kevin Miller
- Secure gated complex with 24/7 CCTV surveillance, and remote access
- 3 phase power supply
- NBN-ready
- Outstanding access to

Industrial FOR LEASE

115sqm