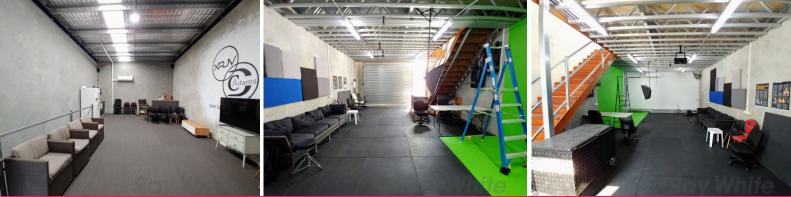

## NEAR NEW WORKSTORE FOR LEASE

- 115sqm\* usable floor space
- 60sqm\* ground floor storage/ display area
- 55sqm\* carpeted mezzanine
- Large split air-conditioning units on each level
- Great natural light with translucent roof sheeting
- Electric 5.4m\* high roller door
- Kitchenette with dishwasher
- Communal toilet & shower onsite
- Full height tilt panel concrete construction
- Product of award-winning developer Kevin Miller
- Secure gated complex with 24/7 CCTV surveillance, and remote access
- 3 phase power supply
- NBN-ready
- Outstanding access to

Industrial FOR LEASE

115sqm