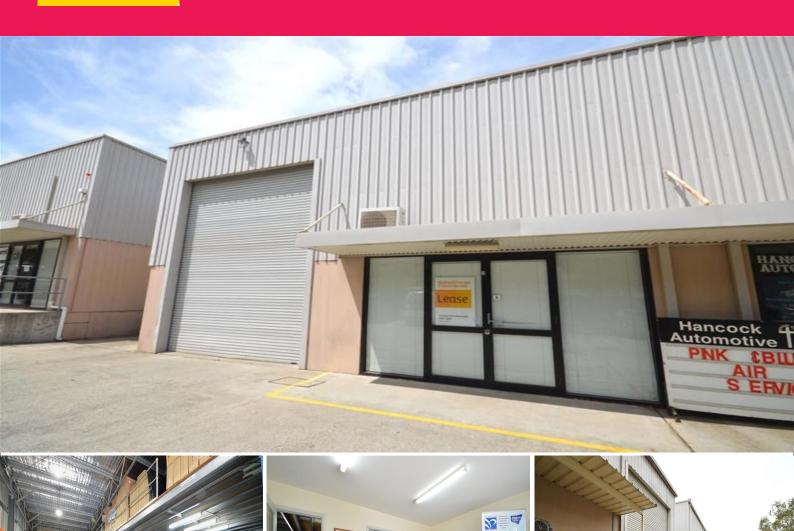

## **Powerful Warehouse with Outdoor Storage**

Building Area: 180m2 (approx)

Workshop/Warehouse that ticks all the boxes with 120 amps of power, convenience to major arterial link roads and excellent storage. This concrete dado and metal clad industrial warehouse with this much power and dual roller doors with access through to rear outdoor storage, has all the features you'll need.

Other Key Features Include:

- \* High clearance roller door
- \* 90m2 (approx.) Mezzanine
- \* Three phase power
- \* Rear outdoor storage

Industrial FOR LEASE \$29,000pa + OG's 180sqm