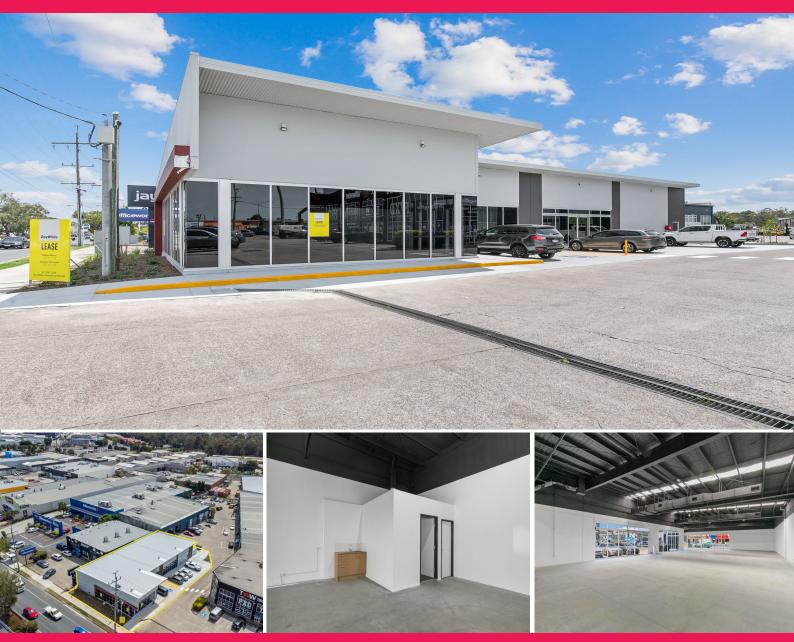

15/98 Redland Bay Road, Capalaba QLD 4157

## Brand New 600sqm\* Retail Showroom in the Heart of Redland Bay Road

Ray White Commercial Bayside are pleased to present exclusively for lease, 98 Redland Bay Road, Capalaba.

This brand new air-conditioned retail showroom is built to the front boundary of the property to ensure maximum exposure from its high traffic location. The property offers an outstanding glass frontage, coupled with rear roller door access, creating the ultimate in flexible showroom space.

The property offers ample on site parking, and huge signage opportunities facing busy Redland Bay Road.

Expressions of Interest

Showrooms/bulky Goods FOR LEASE

600sqm