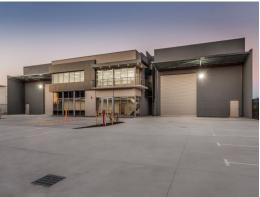

## PREMIUM FREESTANDING WORKSHOP / WAREHOUSE

Raine & Horne Commercial and Knight Frank are excited to present this extremely impressive new facility currently under construction, which will be ready for occupation early 2020.

Property Areas:

- 3,213sqm Warehouse/Workshop
- 190sqm Ground Floor Office
- 72sqm Ground Floor Am

Industrial
FOR LEASE
\$392,385 pa + Outgoings + GST
3737sqm