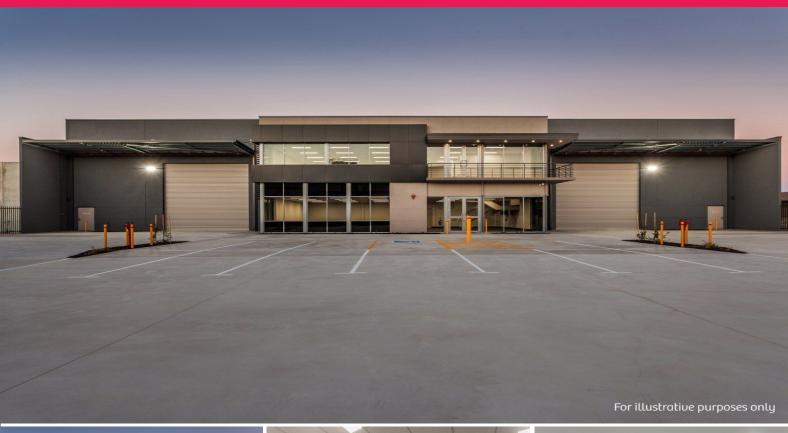

## PREMIUM FREESTANDING WORKSHOP / WAREHOUSE

Raine & Horne Commercial and Knight Frank are excited to present this extremely impressive new facility currently under construction, which will be ready for occupation early 2020.

The property is located within the recently sold out and outstanding Swan Brewery Industrial Estate which is now home to occupiers such as Ironman, Sigma Chemicals, Yamaha, Sumitomo, Vinnies, Reece Plumbing, Sealy's, Kincrome, Plasadene and more.

Property Areas:

- 3,213sqm Warehouse/Workshop
- 190sqm Ground Floor Office
- 72sqm Ground Floor Am

Industrial
FOR LEASE
\$392,385 pa + Outgoings + GST
3737sqm