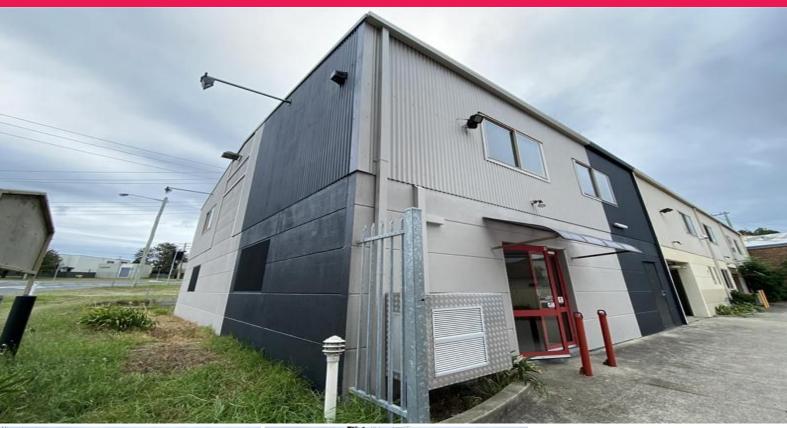

## Raine&Horne. Commercial

Unit 1/70-72 Orlando Road, Lambton NSW 2299

## **HALF RENT OFFER - Highly Visible Warehouse/Showroom**

Building Area: 292m2 (approx)

Situated at the traffic lights on the corner of Griffiths Road and Orlando Road this (3) unit complex has massive exposure to one of the busiest arterial roads in Newcastle. Access is gained via from securely gated car park off Orlando Road. (Unit 1) includes:

Air-conditioned showroom

First-floor offices including training room and open plan area as well as private offices

Self-contained amenities (including shower) and kitchenette located in warehouse

(6) On-site car parks