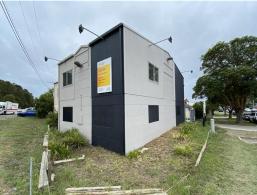

## Raine&Horne. Commercial

Unit 1/70-72 Orlando Road, Lambton NSW 2299

## **HALF RENT OFFER - Highly Visible Warehouse/Showroom**

Building Area: 292m2 (approx)

Situated at the traffic lights on the corner of Griffiths Road and Orlando Road this (3) unit complex has massive exposure to one of the busiest arterial roads in Newcastle. Access is gained via from securely gated car park off Orlando Road. (Unit 1) includes: