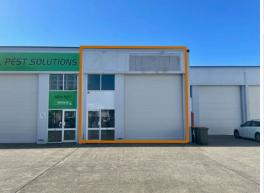

## LOCATION, AMENITY & amp; ACCESSIBILITY

Unit 3 is part of the Gateway Place industrial complex located in Hurley Drive. Approximately 95sqm, the space is equipped with a high clearance roller door, council approved mezzanine of 25sqm, reception and office area as well as the workshop.

Additional key features include:

- Approx. 95sqm
- Approved mezzanine (Approx. 25sqm)
- Internal amenities
- High clearance roller door
- Pedestrian access
- Great signage prospects
- Easy access to the Pa

Industrial FOR LEASE

95sqm