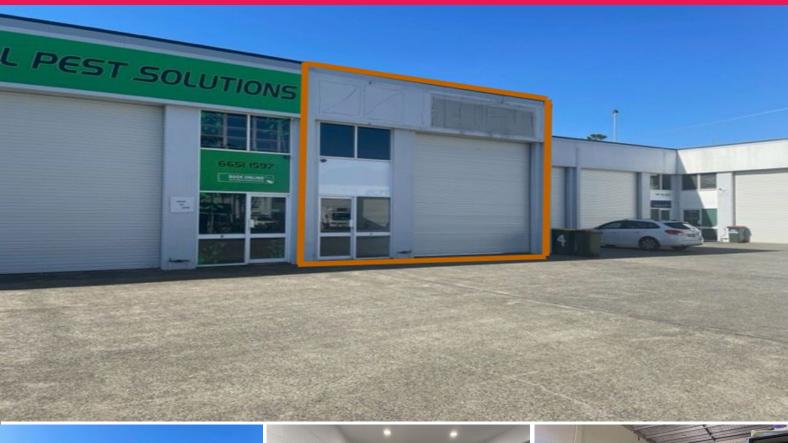

## LOCATION, AMENITY & amp; ACCESSIBILITY

Unit 3 is part of the Gateway Place industrial complex located in Hurley Drive. Approximately 95sqm, the space is equipped with a high clearance roller door, council approved mezzanine of 25sqm, reception and office area as well as the workshop.

Additional key features include:

- Approx. 95sqm
- Approved mezzanine (Approx. 25sqm)
- Internal amenities
- High clearance roller door
- Pedestrian access
- Great signage prospects
- Easy access to the Pa

Industrial FOR LEASE

95sqm