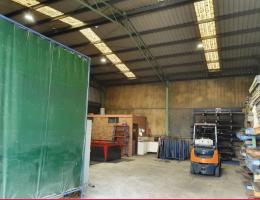

## **Workshop Or Warehouse With Additional Outdoor Storage**

Great to set up your own operation at an affordable price, or to use as additional storage. This warehouse is located in the Muswellbrook industrial estate and offers the following:

- Approximately 184m? of warehouse space
- Newly constructed air conditioned office space
- Additional outdoor storage/parking
- Private amenities including male and female toilet and a shower
- 3 Phase power
- On-site car parking
- Close to Hunter Valley mines

For Lease: \$17,000 pa n

Industrial FOR LEASE

184sqm