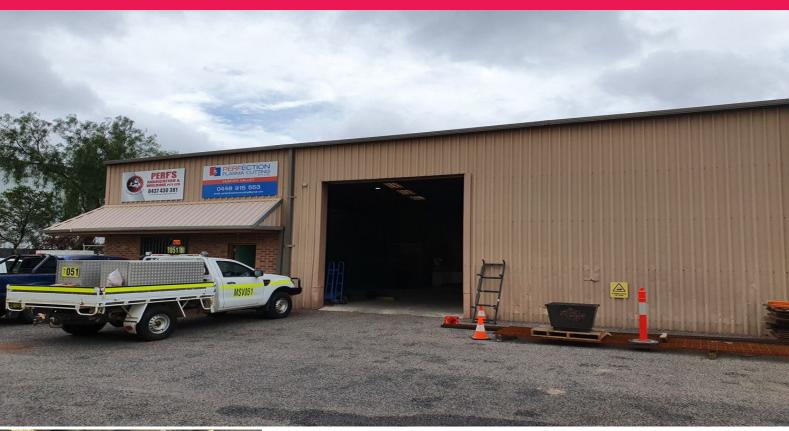

## **Workshop Or Warehouse With Additional Outdoor Storage**

Great to set up your own operation at an affordable price, or to use as additional storage. This warehouse is located in the Muswellbrook industrial estate and offers the following:

- Approximately 184m? of warehouse space
- Newly constructed air conditioned office space
- Additional outdoor storage/parking
- Private amenities including male and female toilet and a shower
- 3 Phase power
- On-site car parking
- Close to Hunter Valley mines

For Lease: \$17,000 pa n

Industrial FOR LEASE

184sqm