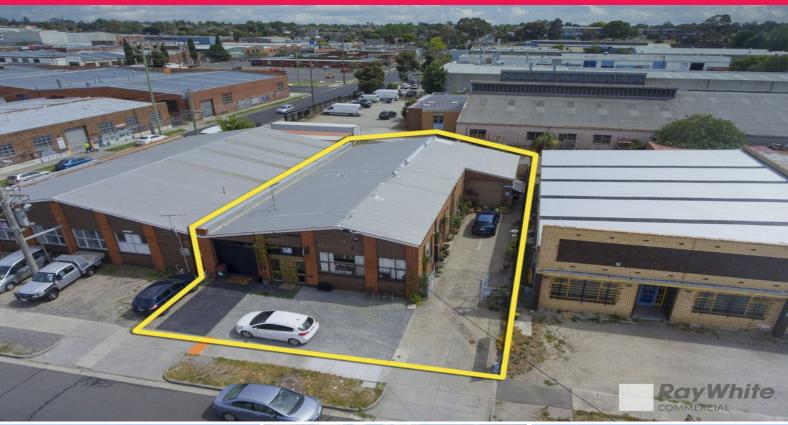

## ONE TITLE, TWO FACTORIES, TWO TENANTS ? PRIZED MULTI-TENANTED INVESTMENT

Ray White Commercial Oakleigh is delighted to offer for sale via Public Auction on 28th February 2020 at 3:00pm Onsite, this outstanding industrial investment with multiple tenants, to be sold as one.

Located in the tightly held and highly sought after Moorabbin Industrial Precint, this stand-alone property offers 19 metre\* street frontage and a combined total land area of 658m2\*

this prime industrial investment opportunity offers abundant flexibility with the exciting prospect of future development (STCA).