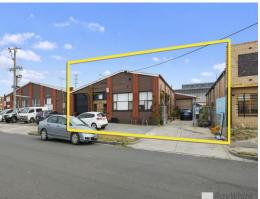

## ONE TITLE, TWO FACTORIES, TWO TENANTS ? PRIZED MULTI-TENANTED INVESTMENT

Ray White Commercial Oakleigh is delighted to offer for sale via Public Auction on 28th February 2020 at 3:00pm Onsite, this outstanding industrial investment with multiple tenants, to be sold as one.

Located in the tightly held and highly sought after Moorabbin Industrial Precint, this stand-alone property offers 19 metre\* street frontage and a combined total land area of 658m2\*

this prime industrial investment opportunity offers abundant flexibility with the exciting prospect of future development (STCA).