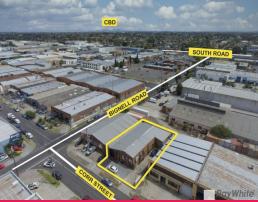

Located in the tightly held and highly sought after Moorabbin Industrial Precint, this stand-alone property offers 19 metre\* street frontage and a combined total land area of 658m2\*

this prime industrial investment opportunity offers abundant flexibility with the exciting prospect of future development (STCA).