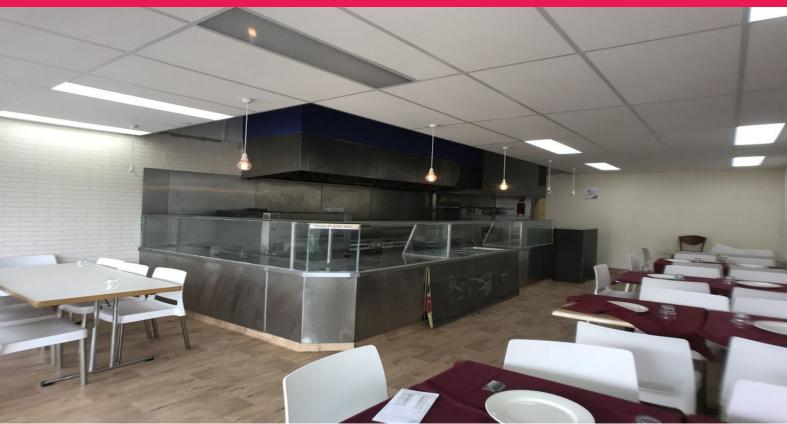

## **Currie Street Retail Or Cafe With Broad Frontage**

Great opportunity to secure a cafe or retail shop of 130sq m (approx) with direct frontage to Currie Street in the heart of Nambour's CBD.

Property Highlights

- + Previously used as a takeaway food outlet with and exhaust and grease trap
- + High volumes of passing trade, both vehicular and pedestrian
- + Ample signage opportunity to Currie Street

Call or email Matt Mare