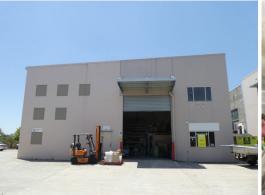

## 177m2\* Warehouse / Workshop Unit

- \* Unit 4 is a 177m2\* concrete tilt panel warehouse with a large awning over roller door
- \* Includes 15m2\* of air-conditioned office with separate front entry door
- \* Male and female toilets and a kitchenette area in the warehouse area
- $^{\star}$  7.5m  $^{\star}$  up to 8.2m  $^{\star}$  of internal height in the warehouse area
- \* Container height motorised roller door, high bay lights, and insulated ceiling
- \* Multiple 3 phase and single phase power points in the warehouse
- \* Car parking next to the unit and close to the unit
- \* Security grills on windows and doors for added night time security
- $^{\star}$  Signage position (on 2 sides) on the tenant directory board facing the road

Industrial FOR LEASE

177sqm