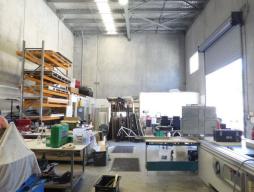

## 177m2\* Warehouse / Workshop Unit

- \* Unit 4 is a 177m2\* concrete tilt panel warehouse with a large awning over roller door
- \* Includes 15m2\* of air-conditioned office with separate front entry door
- \* Male and female toilets and a kitchenette area in the warehouse area
- $^{\star}$  7.5m  $^{\star}$  up to 8.2m  $^{\star}$  of internal height in the warehouse area
- \* Container height motorised roller door, high bay lights, and insulated ceiling
- \* Multiple 3 phase and single phase power points in the warehouse
- \* Car parking next to the unit and close to the unit
- \* Security grills on windows and doors for added night time security
- $^{\star}$  Signage position (on 2 sides) on the tenant directory board facing the road