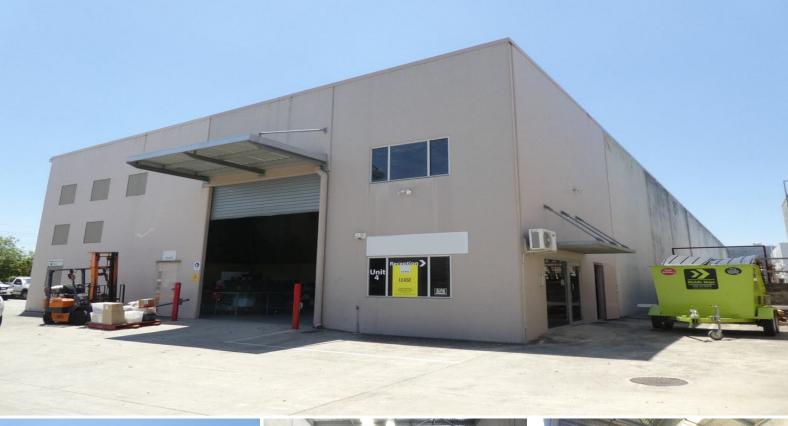

## 177m2\* Warehouse / Workshop Unit

- \* Unit 4 is a 177m2\* concrete tilt panel warehouse with a large awning over roller door
- \* Includes 15m2\* of air-conditioned office with separate front entry door
- \* Male and female toilets and a kitchenette area in the warehouse area
- $^{\star}$  7.5m  $^{\star}$  up to 8.2m  $^{\star}$  of internal height in the warehouse area
- \* Container height motorised roller door, high bay lights, and insulated ceiling
- \* Multiple 3 phase and single phase power points in the warehouse
- \* Car parking next to the unit and close to the unit
- \* Security grills on windows and doors for added night time security
- $^{\star}$  Signage position (on 2 sides) on the tenant directory board facing the road

Industrial FOR LEASE

177sqm