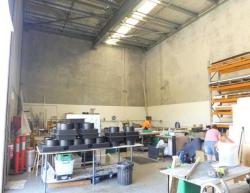

## 177m2\* Warehouse / Workshop Unit

- \* Unit 4 is a 177m2\* concrete tilt panel warehouse with a large awning over roller door
- \* Includes 15m2\* of air-conditioned office with separate front entry door
- \* Male and female toilets and a kitchenette area in the warehouse area
- $^{\star}$  7.5m  $^{\star}$  up to 8.2m  $^{\star}$  of internal height in the warehouse area
- \* Container height motorised roller door, high bay lights, and insulated ceiling
- \* Multiple 3 phase and single phase power points in the warehouse
- \* Car parking next to the unit and close to the unit
- \* Security grills on windows and doors for added night time security
- $^{\star}$  Signage position (on 2 sides) on the tenant directory board facing the road