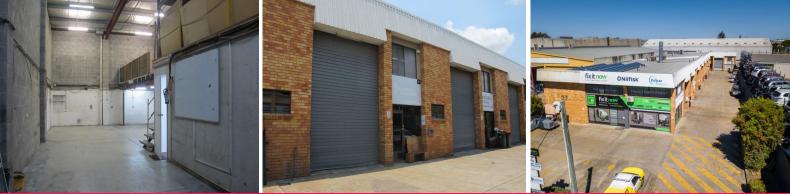

## 5/37 Meadow Avenue, Coopers Plains QLD 4108

## Perfect Unit for the Right Budget Minded Person

- \* 155sqm Masonry block unit with additional benefits
- \* 115sqm Warehouse space with container height roller door
- \* 40sqm of fully air conditioned office space
- \* Office includes kitchen & male and female amenities
- \* Additional 71sqm of mezzanine storage and office space
- \* Great location with easy access from both Beaudesert & Boundary Road
- \* Car parking on site plus street parking

Please contact Raine & Horne Commercial to arrange an inspection

Industrial FOR SALE \$305,000 155sqm

Sam Intelisano 0468 924 322 sam@rnhcommercial.com.au Wayne Newberry 0408 723 023 wayne@rnhcommercial.com.au