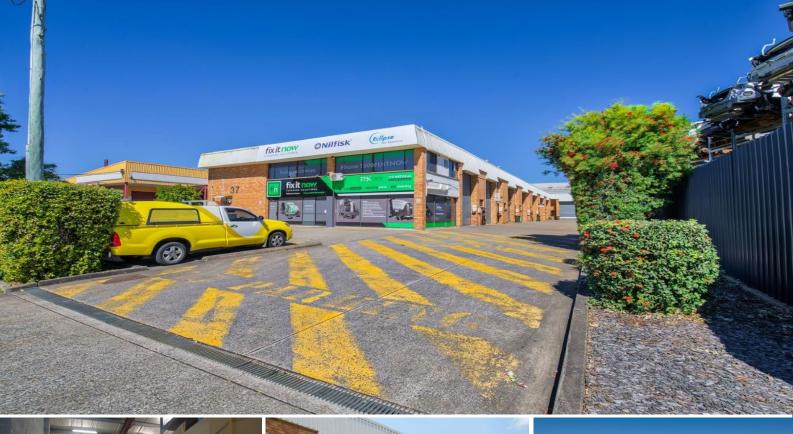

## 5/37 Meadow Avenue, Coopers Plains QLD 4108

## Perfect Unit for the Right Budget Minded Person

- \* 155sqm Masonry block unit with additional benefits
- \* 115sqm Warehouse space with container height roller door
- \* 40sqm of fully air conditioned office space
- \* Office includes kitchen & male and female amenities
- \* Additional 71sqm of mezzanine storage and office space
- \* Great location with easy access from both Beaudesert & Boundary Road
- \* Car parking on site plus street parking

Please contact Raine & Horne Commercial to arrange an inspection

Industrial FOR SALE \$305,000 155sqm

Sam Intelisano 0468 924 322 sam@rnhcommercial.com.au Wayne Newberry 0408 723 023 wayne@rnhcommercial.com.au