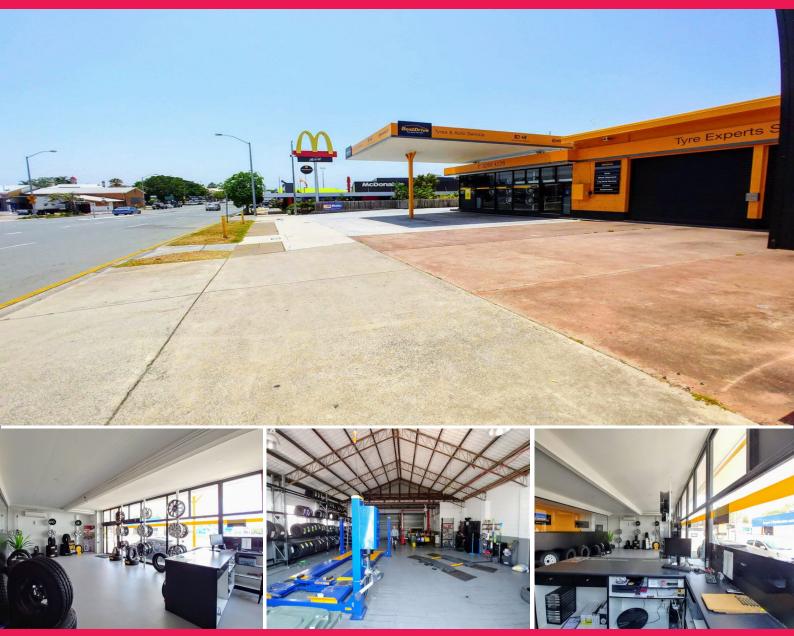

## 57 Rainbow Street, Sandgate QLD 4017

## RARE FIND - 309sqm\* SHOWROOM/ WAREHOUSE ON 1,267SQM SITE

- 309sqm\* showroom/ workshop adjacent to McDonald's & across the road from a thriving 7 Eleven service station

- 1,267sqm\* district centre site
- 209sqm\* workshop/ warehouse
- 100sqm\* showroom
- Walking distance to train station + park & ride, shopping precinct etc.
- Recently re-roofed & concreted
- Large awning
- Ample onsite parking
- Dual crossover access
- Dual roller doors
- Recently re-roofed &