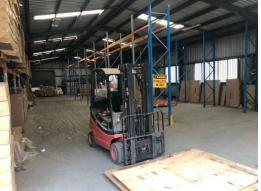

## Affordable 480sqm Workshop/Manufacturing/Warehouse Space

This multi-functional shed is located just minutes from Capalaba's industrial precinct. Features include:

- \* Metal clad shed with approximately 4m internal roof height
- \* Ample three phase power (separately metered)
- \* Large roller door access
- \* Communal driveway
- \* Suit workshop, engineering or storage
- \* Outgoings included in rent
- \* Pricing exclusive of GST