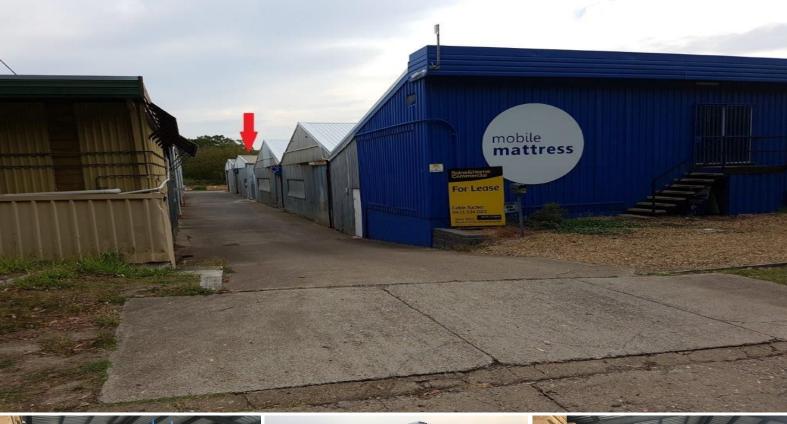

## Raine&Horne. Commercial

Shed 3/8-10 Jones Road, Capalaba QLD 4157

## Affordable 480sqm Workshop/Manufacturing/Warehouse Space

This multi-functional shed is located just minutes from Capalaba's industrial precinct. Features include:

- \* Metal clad shed with approximately 4m internal roof height
- \* Ample three phase power (separately metered)
- \* Large roller door access
- \* Communal driveway
- \* Suit workshop, engineering or storage
- \* Outgoings included in rent
- \* Pricing exclusive of GST

For further information and to arrange an inspection please contact Colin Tucker.

Industrial FOR LEASE

480sqm