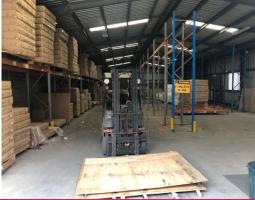

## Affordable 480sqm Workshop/Manufacturing/Warehouse Space

This multi-functional shed is located just minutes from Capalaba's industrial precinct. Features include:

- \* Metal clad shed with approximately 4m internal roof height
- \* Ample three phase power (separately metered)
- \* Large roller door access
- \* Communal driveway
- \* Suit workshop, engineering or storage
- \* Outgoings included in rent
- \* Pricing exclusive of GST