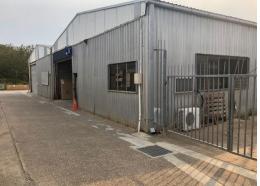

## Affordable 480sqm Workshop/Manufacturing/Warehouse Space

This multi-functional shed is located just minutes from Capalaba's industrial precinct. Features include:

- \* Metal clad shed with approximately 4m internal roof height
- \* Ample three phase power (separately metered)
- \* Large roller door access
- \* Communal driveway
- \* Suit workshop, engineering or storage
- \* Outgoings included in rent
- \* Pricing exclusive of GST