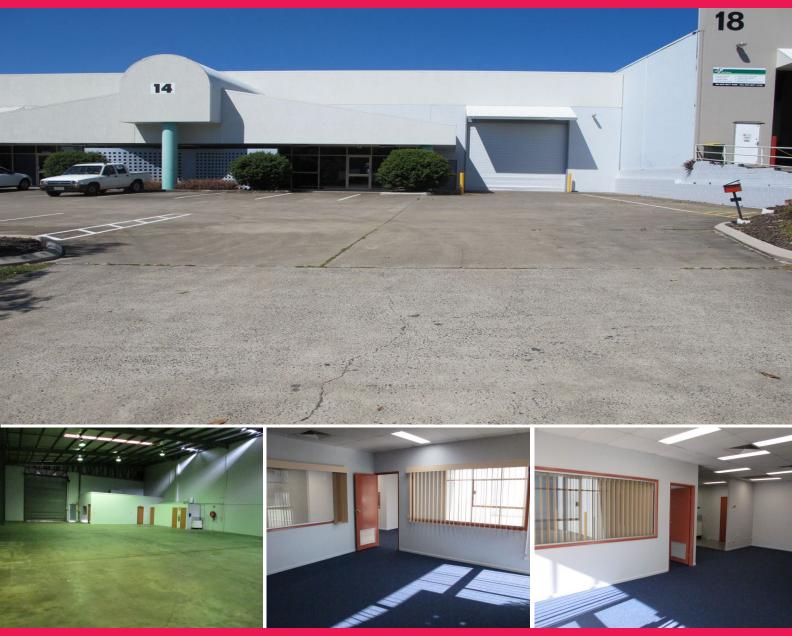

2/14 Overlord Place, Acacia Ridge QLD 4110

## 40ft Container Friendly Property just off Beaudesert Road

- \* Well presented 625sqm besser brick Unit in complex of two
- $^{\star}$  525sqm of warehouse with up to 8m internal height
- \* Access via a 5 metre wide electric roller door
- \* 100sqm of air-conditioned ground floor office space
- \* Separate Male & Female amenities plus shower
- \* Dual driveway for excellent truck access
- \* Easy unloading/loading apron plus container set down area
- \* Located just off Beaudesert Road with easy access to major arterials
- \* Available with one months notice

Outgoings - Paid by Tenant.

Industrial

FOR LEASE

\$62,500 p/a Net

625sqm

Raine&Horne. Commercial

**Wayne Newberry** 

0408 723 023