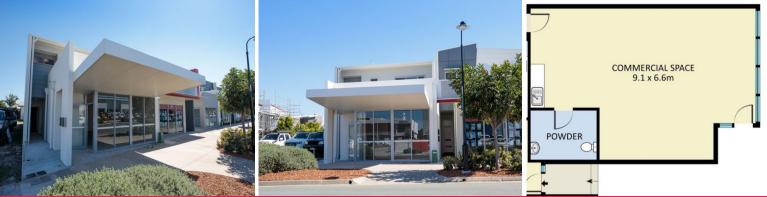

## 2/19 Flinders Lane, Maroochydore QLD 4558

## Brand New, Modern, Ground Floor Office/Retail Suite For Lease | Maroochydore

Ray White Commercial Northern Corridor Group are pleased to present to market for lease 2/19 Flinders Lane, Maroochydore.

- 60m2\*

- Glass shop front allowing ample natural light
- One exclusive garage parking space (could be used for storage)
- Ample street parking
- Currently open plan and
- landlord willing to assist tenant with fit out

For further information

Retail FOR LEASE

60sqm