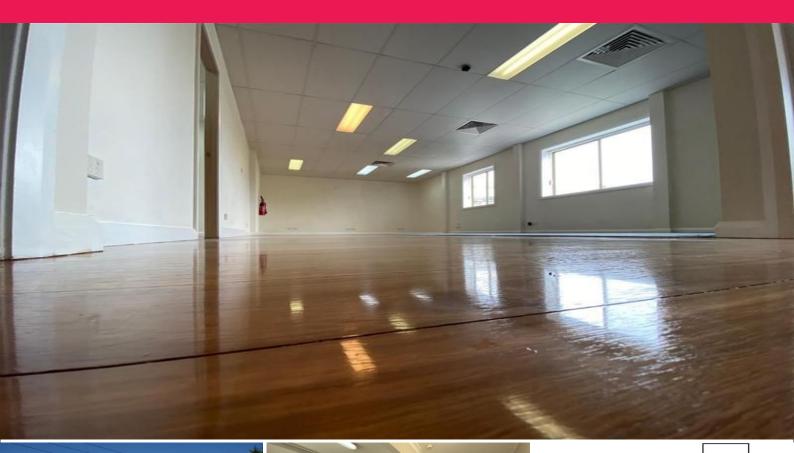

## **Office on Griffiths Road**

Building Area: 122m2 (approx)

Situated at the traffic lights on the corner of Griffiths Road and Orlando Road this (3) unit complex has massive exposure to one of the busiest arterial roads in Newcastle. Access is gained via from securely gated car park off Orlando Road. (Unit 2) includes:

Air-conditioned two-level offices Ground-floor reception and meeting room First-floor open plan area (3) First-floor private offices Ground-floor kitchen and amenities (3) On-site car parks

This office allows for easy access for customers and staff and is on a major  $% \left( {{{\left[ {{{\rm{c}}} \right]}}_{{\rm{c}}}}_{{\rm{c}}}} \right)$ 