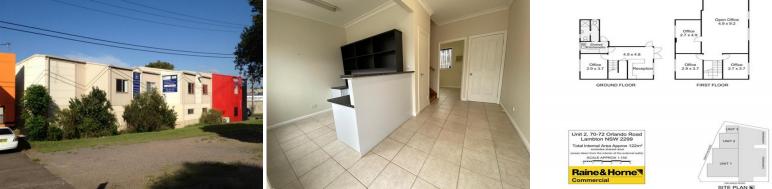

## Unit 2/70-72 Orlando Road, Lambton NSW 2299

## **Office on Griffiths Road**

Building Area: 122m2 (approx)

Situated at the traffic lights on the corner of Griffiths Road and Orlando Road this (3) unit complex has massive exposure to one of the busiest arterial roads in Newcastle. Access is gained via from securely gated car park off Orlando Road. (Unit 2) includes:

Air-conditioned two-level offices Ground-floor reception and meeting room First-floor open plan area (3) First-floor private offices Ground-floor kitchen and amenities (3) On-site car parks

This office allows for easy access for customers and staff and is on a major  $% \left( {{{\left[ {{{\rm{c}}} \right]}}_{{\rm{c}}}}_{{\rm{c}}}} \right)$ 

Offices FOR LEASE

122sqm

Steve Dick 0425 302 771 steve@rhplus.com.au