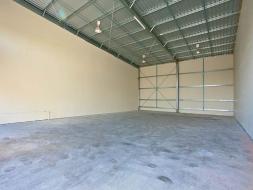

## 149M2\* INDUSTRIAL WAREHOUSE WITH AMPLE PARKING

• 149m?\* clear span warehouse area

• Communal onsite male and female amenities

• Container height roller door • 3 phase power connected • Kitchenette facilities