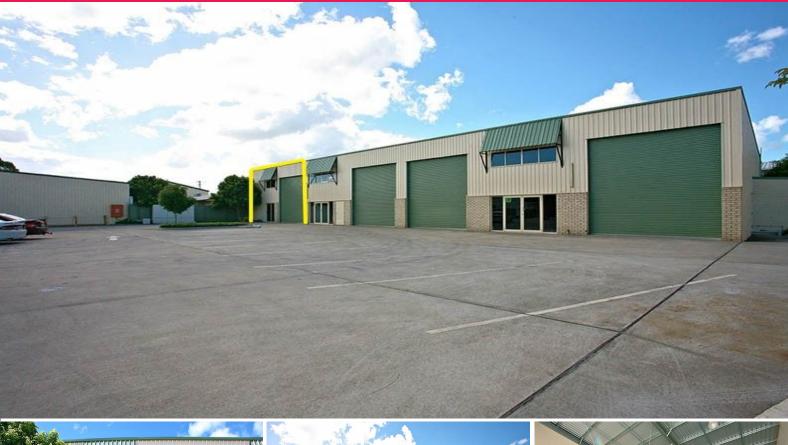

## 149M2\* INDUSTRIAL WAREHOUSE WITH AMPLE PARKING

• 149m?\* clear span warehouse area

• Communal onsite male and female amenities

• Container height roller door • 3 phase power connected • Kitchenette facilities

• Ample onsite parking for staff and visitors

• Tightly held industrial precinct within strong growth area.

• Major residential development (Yarrabilba) currently under

construction with expected

population to reach 50,000 + residents when completed

• Good access to recently upgraded Waterford Tambourine Road and

20 mins to both Logan

Motorway and Pacific Motorways

• Logan Village is

Industrial FOR LEASE

149sqm