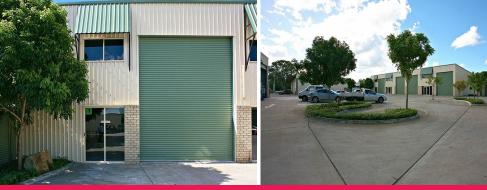

## 149M2\* INDUSTRIAL WAREHOUSE WITH AMPLE PARKING

• 149m?\* clear span warehouse area

• Communal onsite male and female amenities

• Container height roller door • 3 phase power connected • Kitchenette facilities

• Ample onsite parking for staff and visitors

• Tightly held industrial precinct within strong growth area.

• Major residential development (Yarrabilba) currently under

construction with expected

population to reach 50,000 + residents when completed