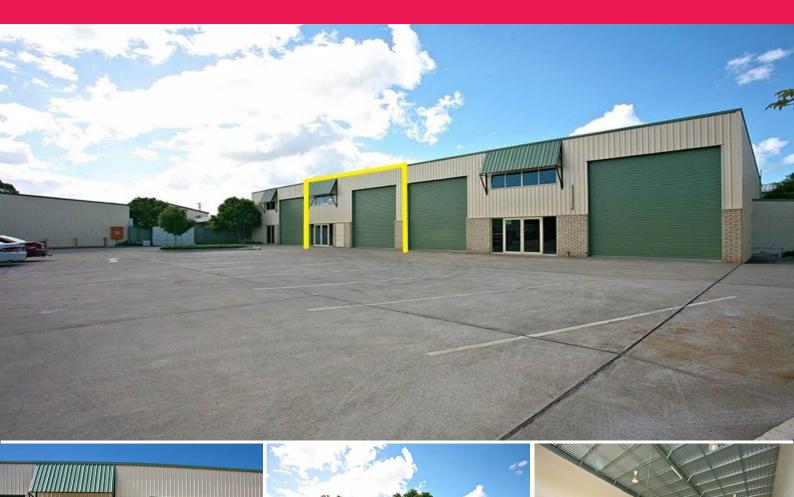

## AFFORDABLE CLEAR SPAN INDUSTRIAL WAREHOUSE

• 149m?\* clear span warehouse area

• Communal onsite male and female amenities

• Container height roller door • 3 phase power connected

• Ample onsite parking for staff and visitors