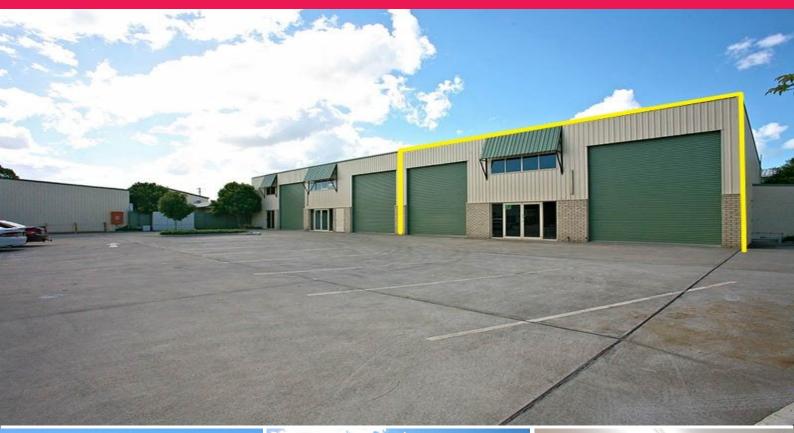

## 225M2\* INDUSTRIAL WAREHOUSE WITH AIR CONDITIONED OFFICE

• 225m?\* clear span warehouse with air conditioned offices over two levels
• Communal onsite male and female amenities
• Two container height roller doors
• 3 phase power connected
• Ample onsite parking for staff and visitors
• Tightly held industrial precinct within strong growth area
• Major residential development (Yarrabilba) currently under construction with expected
population to reach 50,000 + residents when completed
Motorway and Pacific Motorways