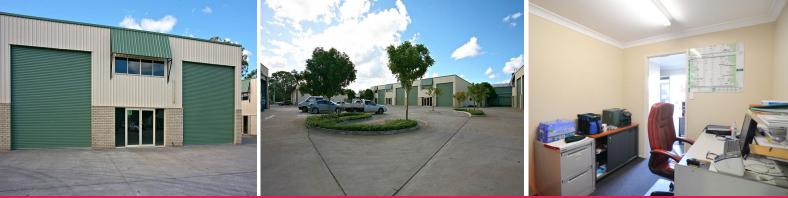

## 225M2\* INDUSTRIAL WAREHOUSE WITH AIR CONDITIONED OFFICE

• 225m?\* clear span warehouse with air conditioned offices over two levels
• Communal onsite male and female amenities
• Two container height roller doors
• 3 phase power connected
• Ample onsite parking for staff and visitors
• Tightly held industrial precinct within strong growth area
• Major residential development (Yarrabilba) currently under construction with expected
population to reach 50,000 + residents when completed
Motorway and Pacific Motorways