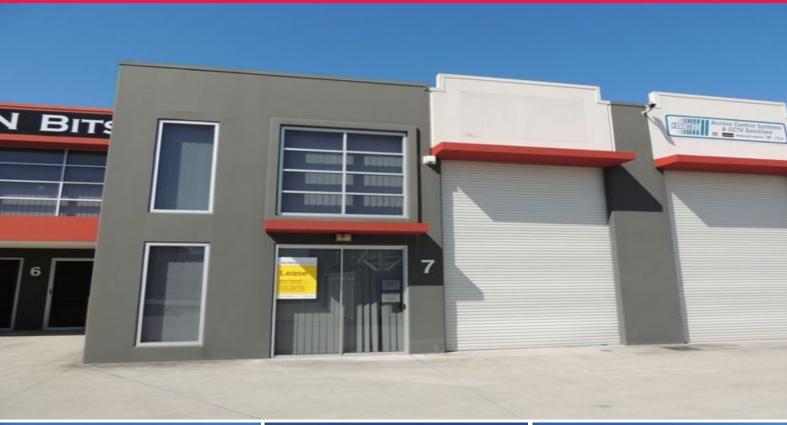

### **Upmarket Warehouse With Office**

- \* 200m2\* tilt panel warehouse unit, 1 of only 9 units
- \* Including 80m2\* of air-conditioned office over two levels
- \* Including 120m2\* of warehouse area with high bay roller door
- \* Male and female toilets, a kitchenette and plenty of car parks
- \* Good mix of low impact businesses in the unit complex
- \* Subway sandwich shop at front of the unit complex
- \* Easy access to M1 and Logan Motorway's
- \* Corner block of land with dual driveway entries
- \* Contact exclusive agent to arrange an inspection

#### \*approx

Please contact the listing agent for more details by clicking on the link above.

Industrial

FOR LEASE

200sqm