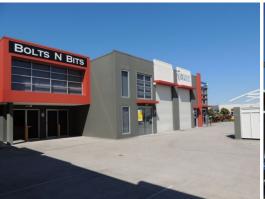

### **Upmarket Warehouse With Office**

- \* 200m2\* tilt panel warehouse unit, 1 of only 9 units
- \* Including 80m2\* of air-conditioned office over two levels
- \* Including 120m2\* of warehouse area with high bay roller door
- \* Male and female toilets, a kitchenette and plenty of car parks
- \* Good mix of low impact businesses in the unit complex
- \* Subway sandwich shop at front of the unit complex
- \* Easy access to M1 and Logan Motorway's
- \* Corner block of land with dual driveway entries
- \* Contact exclusive agent to arrange an inspection

#### \*approx

Please contact the listing agent for more details by clicking on the link above.

Industrial

FOR LEASE

200sqm