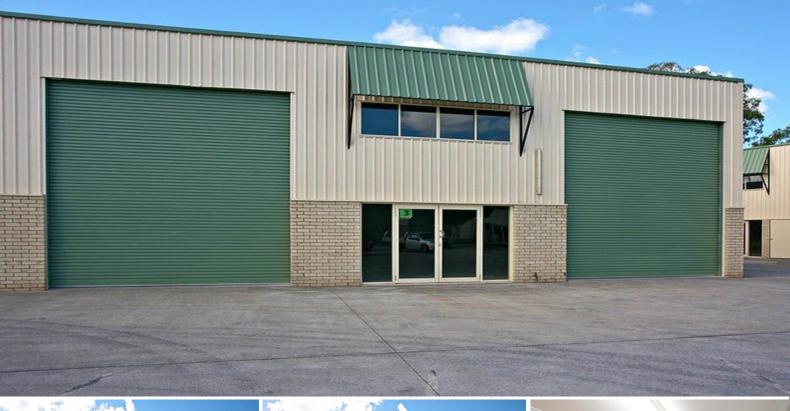

## 225M2\* CLEAR SPAN WAREHOUSE WITH AIR CONDITIONED OFFICE

• 225m?\* industrial warehouse with air conditioned offices over two levels
• Communal onsite male and female amenities
• Two container height roller doors
• 3 phase power connected
• Ample onsite parking for staff and visitors
• Tightly held industrial precinct within strong growth area
• Major residential development (Yarrabilba) currently under construction with expected
population to reach 50,000 + residents when completed
Motorway and Pacific Motorways
• Logan Village is