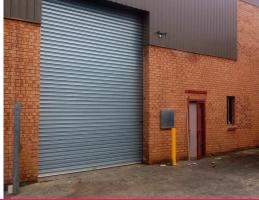

## 293sqm Industrial Unit, BLACKTOWN

Situated in a small complex of 5, the property provides quick access to the M4/M7 Motorways.

Features include:

- 293sqm (approx.) warehouse
- Access via one (1) roller shutter door
- Excellent container access and unloading
- High clearance ranging from 6.4 7.5m (approx.)
- Ample on site parking is available
- Amenities including shower and disabled toilet
- Zoned B7 Business Park under Blacktown Council
- Available early February 2020