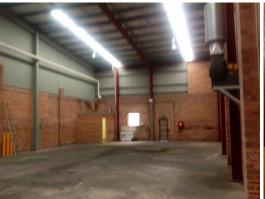

## 293sqm Industrial Unit, BLACKTOWN

Situated in a small complex of 5, the property provides quick access to the M4/M7 Motorways.

Features include:

- 293sqm (approx.) warehouse
- Access via one (1) roller shutter door
- Excellent container access and unloading
- High clearance ranging from 6.4 7.5m (approx.)
- Ample on site parking is available
- Amenities including shower and disabled toilet
- Zoned B7 Business Park under Blacktown Council
- Available early February 2020