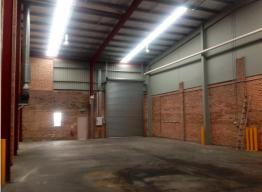

## 293sqm Industrial Unit, BLACKTOWN

Situated in a small complex of 5, the property provides quick access to the M4/M7 Motorways.

Features include:

- 293sqm (approx.) warehouse
- Access via one (1) roller shutter door
- Excellent container access and unloading
- High clearance ranging from 6.4 7.5m (approx.)
- Ample on site parking is available
- Amenities including shower and disabled toilet
- Zoned B7 Business Park under Blacktown Council
- Available early February 2020