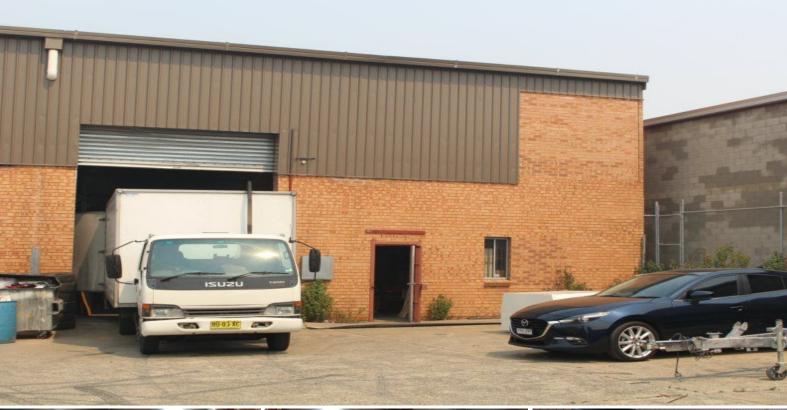

## 293sqm Industrial Unit, BLACKTOWN

Situated in a small complex of 5, the property provides quick access to the M4/M7 Motorways.

Features include:

- 293sqm (approx.) warehouse
- Access via one (1) roller shutter door
- Excellent container access and unloading
- High clearance ranging from 6.4 7.5m (approx.)
- Ample on site parking is available
- Amenities including shower and disabled toilet
- Zoned B7 Business Park under Blacktown Council
- Available early February 2020

Industrial FOR LEASE

293sqm