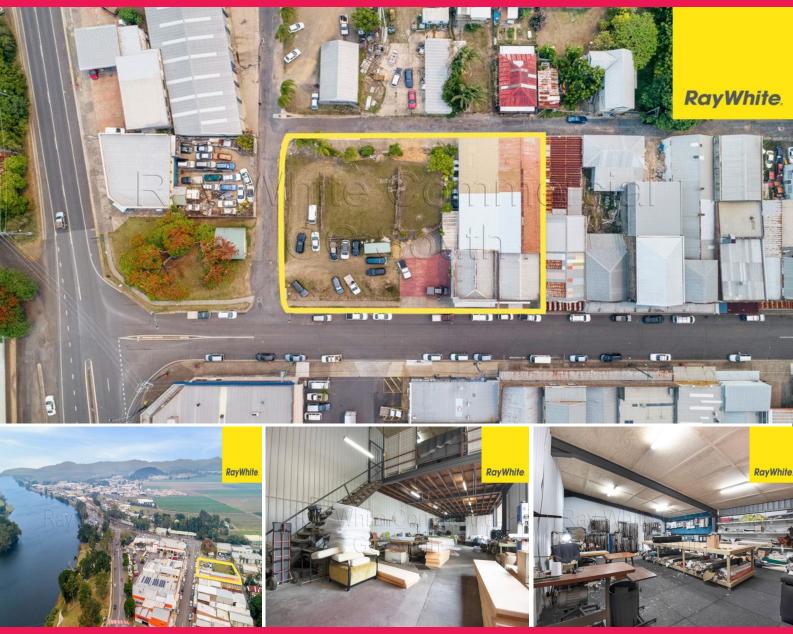

## **MULTI TENANTED INVESTMENT WITH DEVELOPMENT UPSIDE**

Ray White Commercial GC South are pleased to present to the market 29 - 35 Prospero St South

Murwillumbah to the market.

Located just off Tweed Valley Way (old Pacific Highway), this is a rare opportunity to acquire an outstanding multi-tenanted investment with future development. Benefiting from excellent exposure and only a short walk to Murwillumbah CBD.

Property Features Include:

- \* 4 individual tenancies fully leased
- \* Current annual rental return of \$79,355.99 net + GST
- \* 1,103m2 of net lettable area
- \* Proposed development

Retail FOR SALE \$895,000 1103sqm