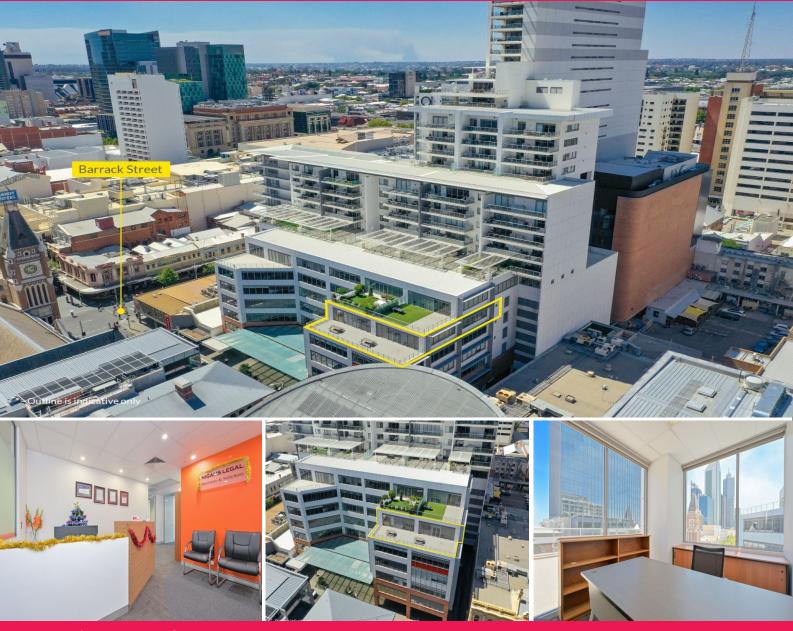

## 181/580 Hay Street, Perth WA 6000

## **Position Yourself To Save Time**

Situated in the prime location of the Equus Building Plaza on Hay Street in the Perth CBD, this tenancy offers the perfect opportunity for a Law firm to be positioned right in the heart of the legal district within walking distance to the Perth Courts.

Things to Consider:

• Amenities located within the Equus Plaza
• Direct Access to Murray Street, Barrack Street & Hay Street Malls
• Close proximity to Transperth underground station
• High quality fit-out
• End of Trip Facilities
• Spacious outdoor balcony
• 3 secure car bay