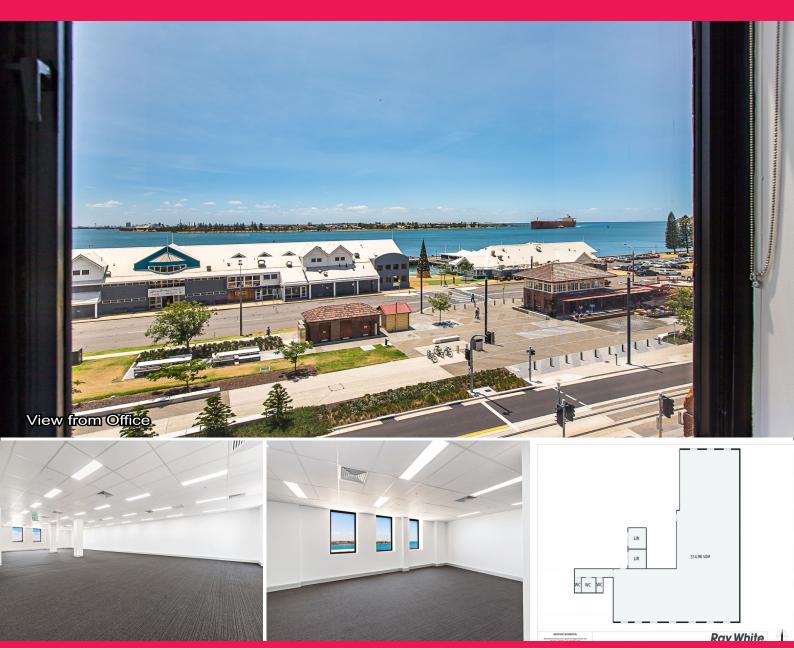

## Harbour View Office Space

- Fully refurbished office space with exceptional views of Newcastle's working harbour.

- Open plan 315m?\* providing ready to occupy space or a blank canvas for your customised office.

- Located in close proximity to Queens Wharf/Newcastle Harbour, Hunter Street Mall, and a short stroll to Newcastle beach.

- Conveniently located on the Newcastle light rail route.
- Air-conditioned and serviced by elevators.
- Modern high grade M/F

Offices

Contact Agent 315sqm