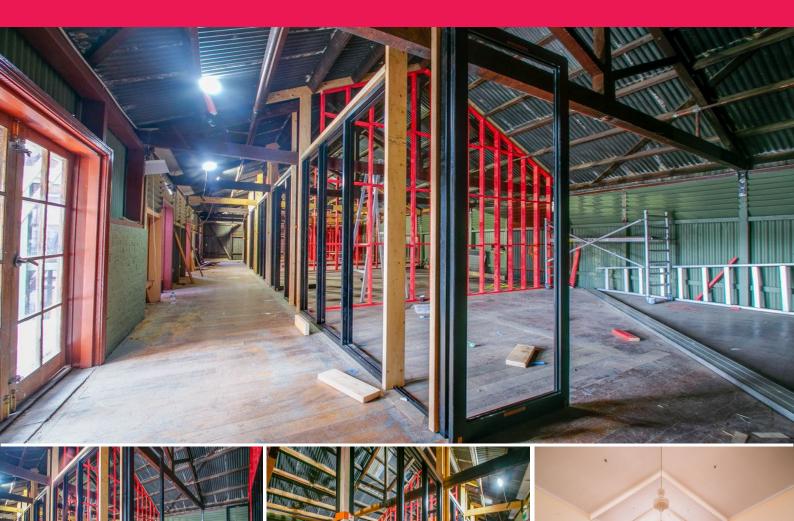

## Top of Town "Old Flour Mill" - Renovation Brings More Spaces To Lease

Welcome to the Old Flour Mill! Limited spaces remaining for lease!

The building is currently undergoing a tasteful renovation restoring the history with a splash of modern flare. This renovation has produced more spaces for tenancies to join the building.

There are only a couple of spaces remaining in the building ranging in size from  $30m2^*$  to  $114m2^*$  including space and incentives for a cafe with outdoor terrace.

Key features

- Existing tenants in t