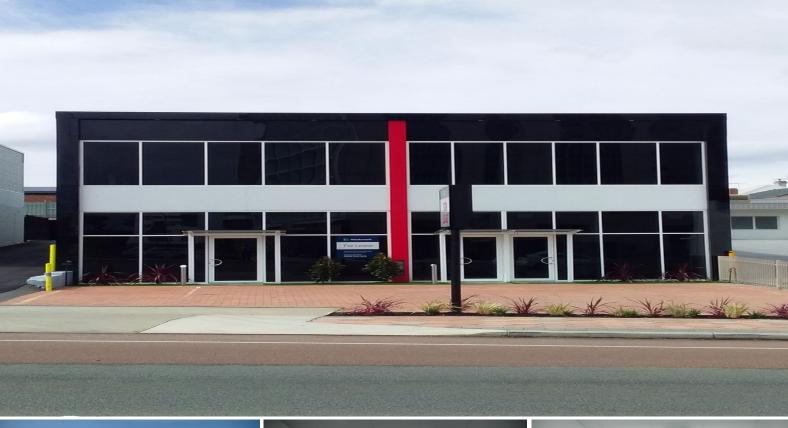

41 Great Eastern Highway, Rivervale WA 6103

## **OPEN PLAN OFFICES WITH EXPOSURE**

Whole 306sqm first floor tenancy and signage opportunities available within this property.

Excellent location along Great Eastern Highway with signage rights, this property offers great exposure & is located in an exciting area with plenty of development near completion. There is ample onsite parking available at the front and rear of the premises.

Key features include

- Fully refurbished
- Onsite kitchen, toilet & shower & open plan floor space
- Ample onsite car bays
- Brand new air conditioning

F

Offices FOR SALE

Please contact agent

306sqm