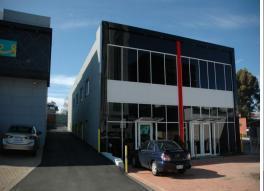

41 Great Eastern Highway, Rivervale WA 6103

## **OPEN PLAN OFFICES WITH EXPOSURE**

Whole 306sqm first floor tenancy and signage opportunities available within this property.

Excellent location along Great Eastern Highway with signage rights, this property offers great exposure & is located in an exciting area with plenty of development near completion. There is ample onsite parking available at the front and rear of the premises.

Key features include

- Fully refurbished
- Onsite kitchen, toilet & shower & open plan floor space
- Ample onsite car bays
- Brand new air conditioning

F

Offices FOR SALE

Please contact agent

306sqm