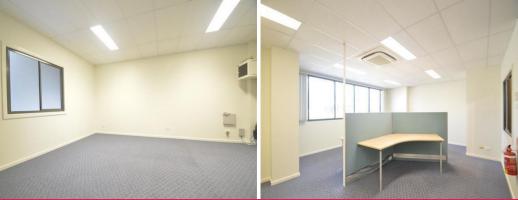

### **Neat Offices - Industrial Estate Location**

Building Area: 104m2 (approx)

Well presented offices located in Thornton Industrial estate. The offices would suit consultancy based businesses that do not require to be in a CBD location.

Features include:

- \* Reception area
- \* Open plan offices with workstations
- \* Air conditioning
- \* Data Cabling
- \* Board room
- \* On site car space

These offices are v

Offices

FOR LEASE

\$15,000pa + OG's + GST