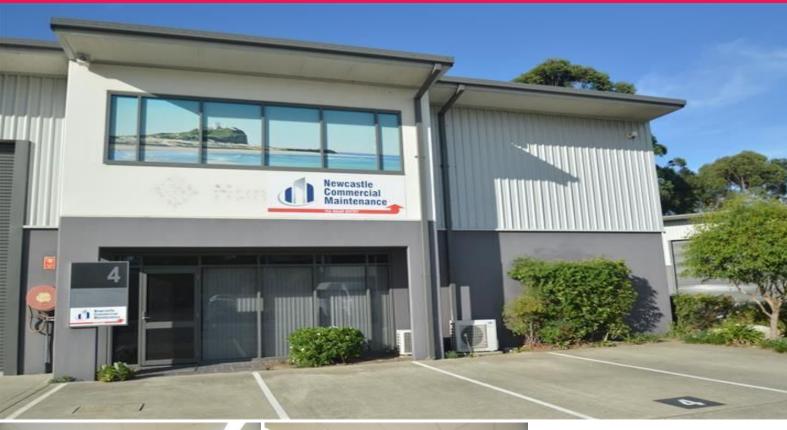

# (unit 4a)/16 Huntingdale Drive, Thornton NSW 2322

### **Neat Offices - Industrial Estate Location**

Building Area: 104m2 (approx)

Well presented offices located in Thornton Industrial estate. The offices would suit consultancy based businesses that do not require to be in a CBD location.

Features include:

- \* Reception area
- \* Open plan offices with workstations
- \* Air conditioning
- \* Data Cabling
- \* Board room
- \* On site car space

These offices are v

Offices

FOR LEASE

\$15,000pa + OG's + GST