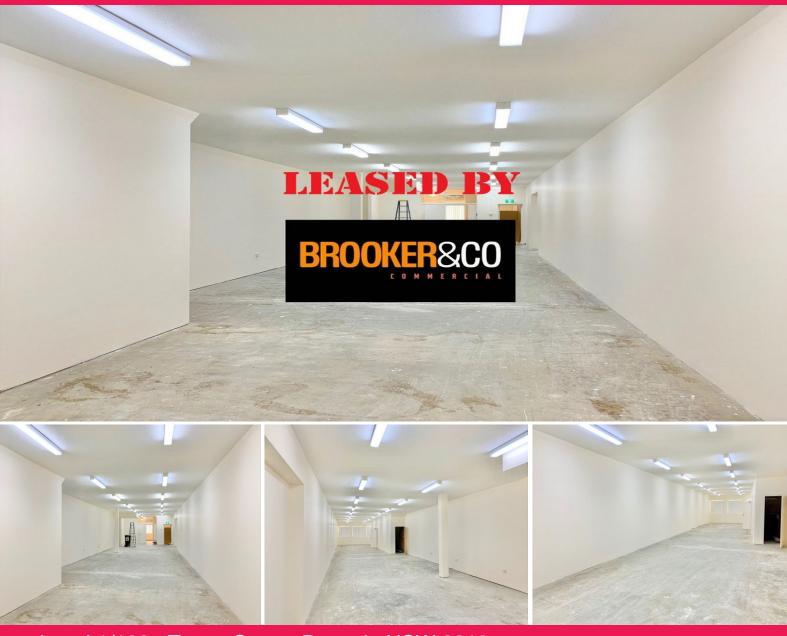

## Level 1/188a Tower Street, Panania NSW 2213

## \*\*\* LEASED BY BROOKER&CO COMMERCIAL \*\*\*

Located within the Panania, on offer is an affordable commercial space that is suitable to a wide range of businesses such as tuition centers, training organisations, community based businesses & more, all of which require a fair amount of floor space.

Property features include:

- Current fit out allows for a flexible use.
- Recently refurbished
- Close to public transport
- Council car parking 20 m away
- Open plan area creating flexibility
- Private amenities via male & female bathrooms
- Kitchen facility & lunchroom