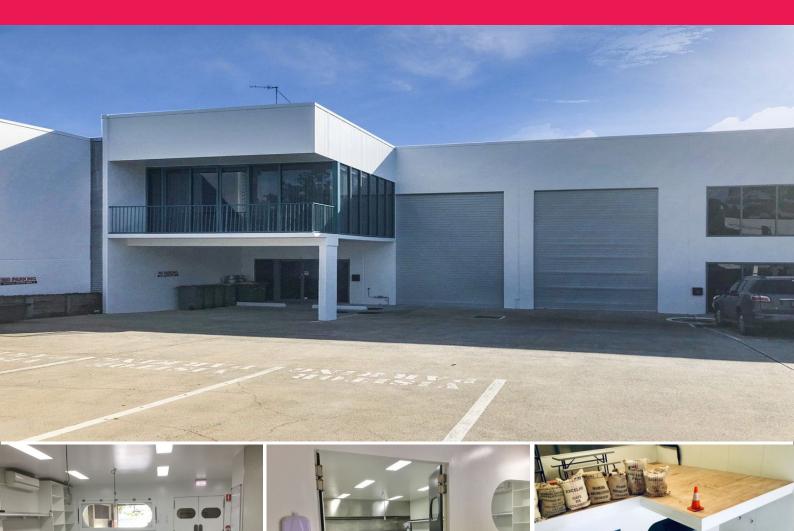

## **Noosaville Commercial Kitchen & Cafe**

This high quality, 190sq m (approx) fully council approved commercial kitchen, cafe and take away is available for lease.

Commercial kitchen space is rare in Noosa particularly of this quality with the ability to operate 24/7.

- + Large extractor fan, grease trap and stainless steel benchtops throughout with 25sq m (approx) double cool room
- + The cafe and take away services an exceptionally large area, this includes schools, motor traders, retirement