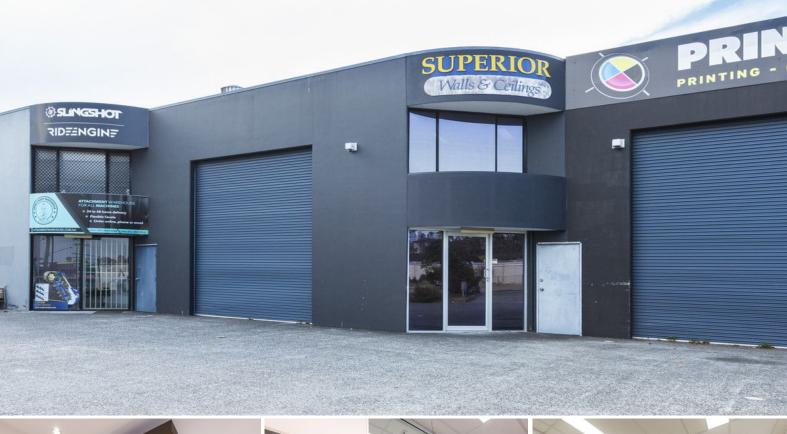

## Industrial Warehouse With A Grade Office Fit out - Must be Leased

Brandon Johnson from Ray White industrial offers to the market a highly functional warehouse with large fully air conditioned office. Located in one of the best industrial suburbs the Gold Coast has to offer.

- \* 220m2\* Ground floor made up of Warehouse and Office
- \* Exclusive amenities
- \* Multiple office spaces, board room and lunch room
- \* Large storage mezzanine
- \* Motivated landlord, Enquire today!
- \* Approximately