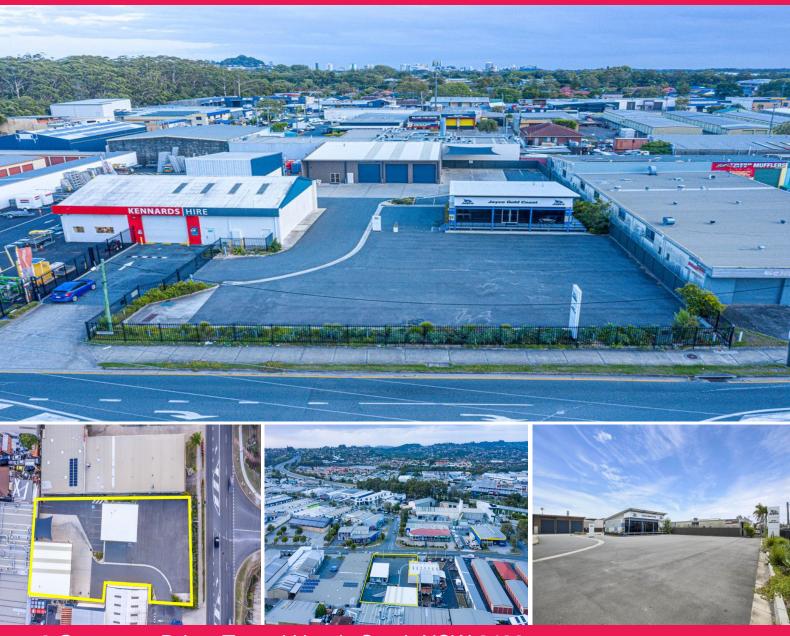

## LARGE SALES YARD WITH FREESTANDING SHOWROOM AND WORKSHOP

- \* Huge secure yard
- \* Rarely available space
- \* Vacant and ready to occupy

The property features:

- \* 2,992sqm\* gated hardstand area
- \* 304sqm\* High clearance workshop area
- \* 130sqm\* Showroom and office
- \* 17 Customer and staff parking spaces
- \* 13 Service parking ba

Showrooms/bulky Goods

FOR LEASE

Offers To Lease

2992sqm

Ray White. Commercial

**Darren Jones** 

0402 188 648 darren.jones@raywhite.com **Aaron Neylan** 

0401 282 299