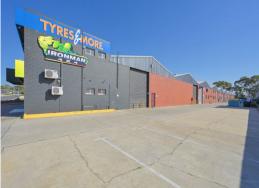

- Green Title landholding of 6,883sqm\*
- Total net lettable area of 4,309sqm\*

Well maintained Concrete and brick construction warehouses with Air-conditioning to most of the offices and amenities, large automatic roller doors and 5m plate height with 7m apex clearance. 66 parking