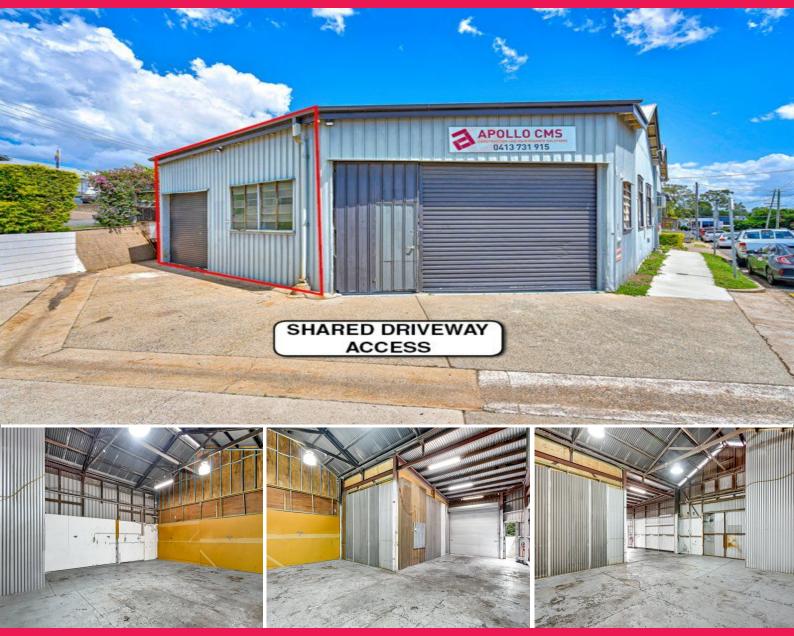

## 90sqm Warehouse With Easy Access & Great Corner Exposure

- \* 90sqm warehouse
- \* Great road exposure with street corner location
- \* Front hardstand loading area allows for easy drop off/pick up area
- \* Ongrade roller door access minimum 5-6m internal height
- \* Clearspan warehouse area, plus 3 phase power
- \* Situated on popular Chrome Street, just off Evans Road
- \* Contact Agent Manoli Nicolas on 0400 082 170

LEASE RATE: \$1,000 pcm Gross plus GST

AVAILABLE SPACE: 90sqm

Location

Salisbury is one of Brisbane's well established industrial suburbs, and is gaining increasing popularity due to i

Industrial

FOR LEASE

90sqm