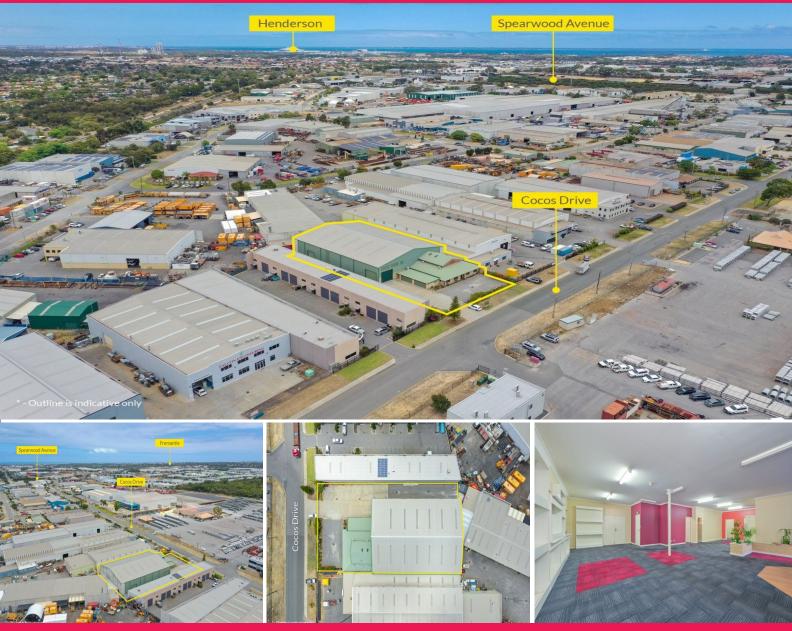

36 Cocos Drive, Bibra Lake WA 6163

## High Truss Warehouse 1900sqm plus Hardstand

This well-presented warehouse offers an incredible opportunity to secure this functional commercial property with an extensive office fit-out. Suited within close proximity to major arterial roads, close to Stock Road, Spearwood Avenue and easy access to the Kwinana Freeway (north and south-bound), this location will impress.

• 380sqm\* office space inclusive of the fit-out (ground & first floor

combined)

• 1,510sqm $^{\star}$  of warehouse and garage

• 9 metre truss height • 3 roller doors

• 500sqm\* approx. of hardstand

• 3,009sqm\* of Land • Well-appointed a