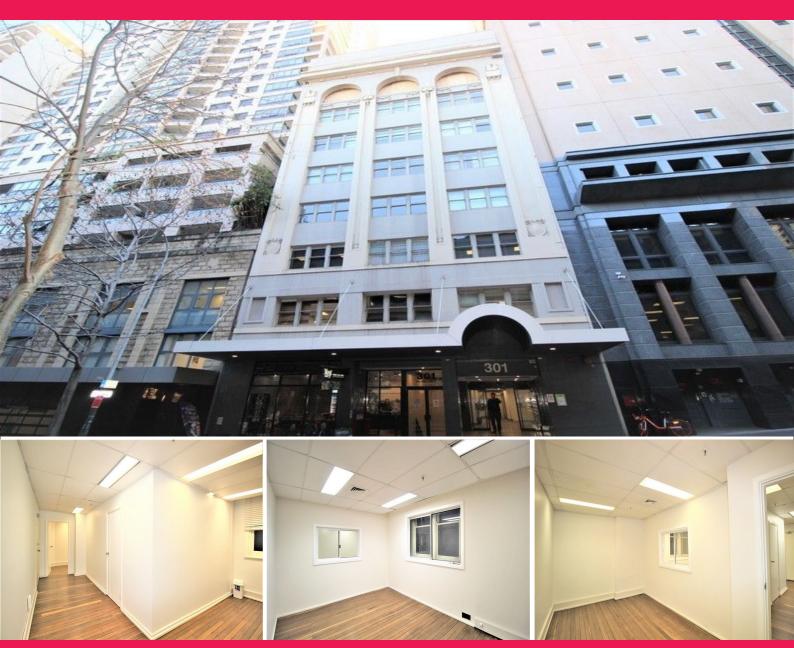

### **LEASED BY WILLIAM WU - PARTITIONED OFFICE IN CBD SOUTH!**

Gunning Real Estate is pleased to present this partitioned office for lease in CBD South. The building is centrally located between Central and Museum train station with easy access to both, across the road from Goulburn St Car Park, and in close proximity to Family Court and District Court.

Previously a recording studio, the property features 2 spacious partitioned rooms and an open-plan area. Common kitchenette & toilets are on the same level.

#### **KEY FEATURES:**

- Internal area: 53sqm
- Near new office fitout

Please contact William Wu ??? (045

Offices

FOR LEASE

53sqm