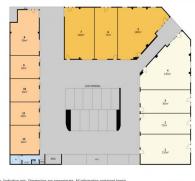

and interested parties should rely on their own enquiries.

Total - 1093m²

6/30 Civil Road, Garbutt QLD 4814

75sqm

Ray White. Commercial
Townsville