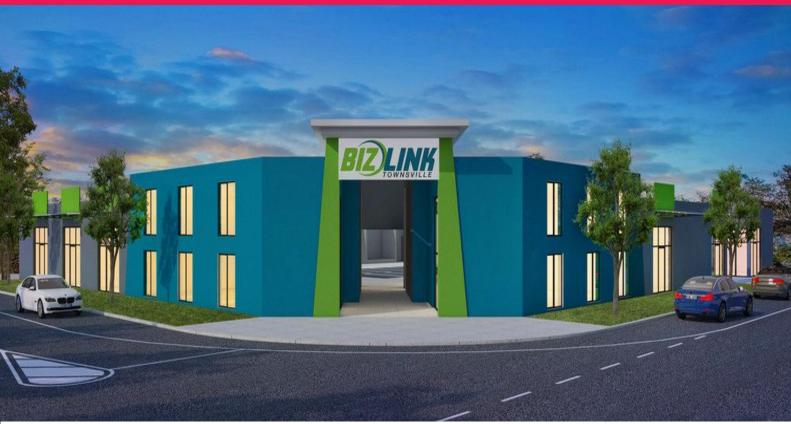

## Biz Link - brand new multi purpose commercial units

Located on a prominent corner in central Garbutt, these brand new warehouses are nearing completion.

Units from 50 to 145 square metres are available with many of the units having street frontage.

## Features include:

- ground floor units
- excellent exposure on corner site
- Automatic security gate access
- 14 on site car parks
- 24/7 access
- NBN connection
- three phase power ava

Industrial FOR LEASE