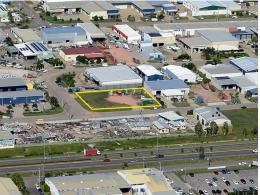

and interested parties should rely on their own enquiries.

Total - 1093m²

6/30 Civil Road, Garbutt QLD 4814

## Biz Link - brand new multi purpose commercial units

Located on a prominent corner in central Garbutt, these brand new warehouses are nearing completion.

Units from 50 to 145 square metres are available with many of the units having street frontage.