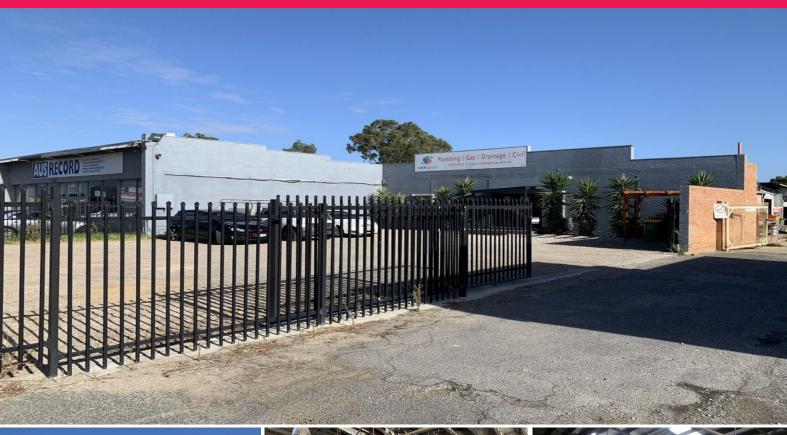

## HIGH PROFILE OFFICE AND FACTORY WITH EXTRA STORAGE

Located at 490 Great Eastern Highway, this older style office and factory facility together with its excellent display yard and extra rear storage, provides an affordable lease option on major thoroughfare, within close proximity to a the airport and the industrial centers of Hazelmere and Forrestfield.

Office / Factory: 325sqm

Display Yard: 400sqm

Asking Rent \$35,000 per annum plus outgoings and GST. All reasonable terms considered.

For more information or

Industrial

FOR LEASE

35,000 p.a. plus outgoings and GST