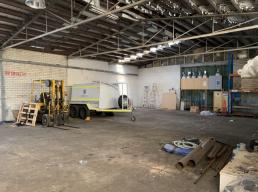

## HIGH PROFILE OFFICE AND FACTORY WITH EXTRA STORAGE

Located at 490 Great Eastern Highway, this older style office and factory facility together with its excellent display yard and extra rear storage, provides an affordable lease option on major thoroughfare, within close proximity to a the airport and the industrial centers of Hazelmere and Forrestfield.

Office / Factory: 325sqm

Display Yard: 400sqm

Asking Rent \$35,000 per annum plus outgoings and GST. All reasonable terms considered.

For more information or

Industrial

FOR LEASE

35,000 p.a. plus outgoings and GST