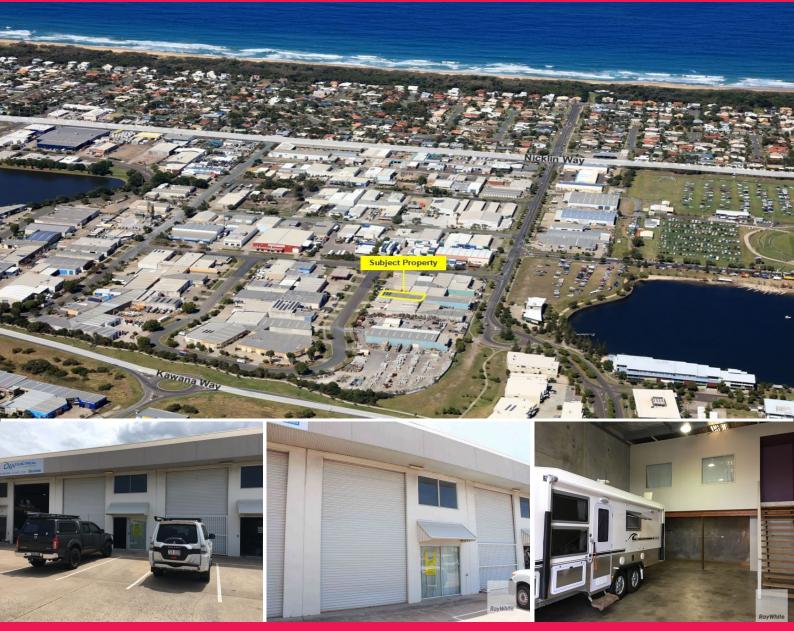

## 4/2 Machinery Avenue, Warana QLD 4575

## Affordable Warehouse Space | For Sale

Located in the tightly held Warana industrial precinct, the subject tenancy provides for a high clearance, concrete block & tilt slab warehouse.

With a kitchenette and bathroom facility, the unit offers a very functional & affordable space

Access into the warehouse is easy, with a large, high clearance door and separate pedestrian access. The development provides for ample hardstand and parking for turning trucks or customer parking.

- Current lease until 17th November 2020

- 100% of outgoings recoverable

Please feel free to con

Industrial FOR SALE

143.45sqm