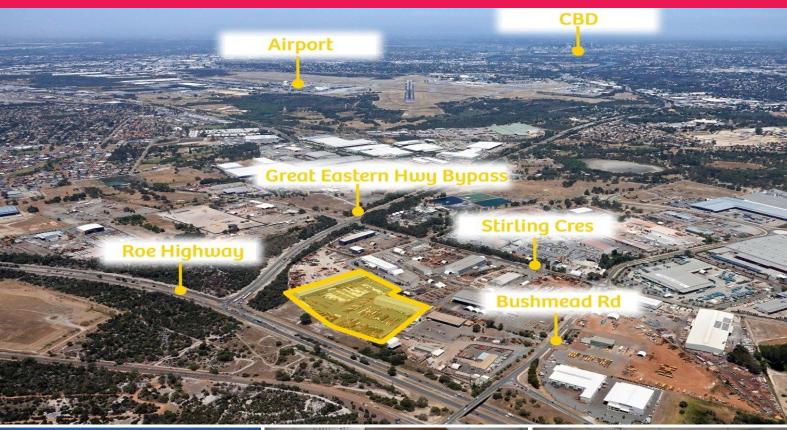

# LARGE SCALE INDUSTRIAL / MINING SERVICES FACILITY - HAZELMERE

160 Lakes Road combined with the rear of 460 Bushmead Road Hazelmere provides a unique opportunity to lease a modern and well-appointed purpose built office / administration building with two separate heavy duty workshop facilities with an extensive sealed and secure lay down yard with drive though access with RAV 7 connection.

Hazelmere is located approximately 16 kilometres due east of the Perth CBD and 10 kilometres from the Kewdale Freight Terminal.

Two level office and

Industrial
FOR LEASE
\$1,900,000 p.a. plus outgoings and GST
8650sqm