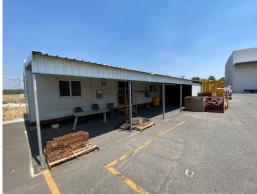

## HEAVY DUTY INDUSTRIAL FACILITY WITH EXTENSIVE HARDSTAND

This portion of 460 Bushmead Road Hazelmere available for lease includes a high grade purpose built industrial facility with a considerable amount of secure and sealed hardstand.

The subject property is located within the highly sought after industrial precinct of Hazelmere, with RAV 7 access via Bushmead Road

This heavy duty industrial facility comprises the following:

High truss, clear span