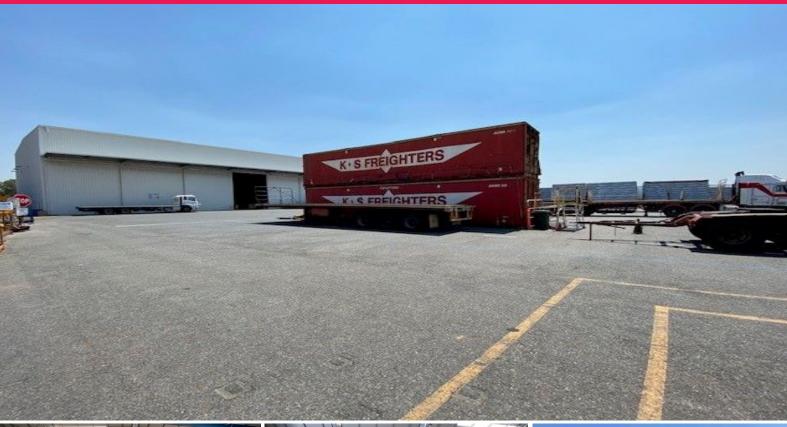

## HEAVY DUTY INDUSTRIAL FACILITY WITH EXTENSIVE HARDSTAND

This portion of 460 Bushmead Road Hazelmere available for lease includes a high grade purpose built industrial facility with a considerable amount of secure and sealed hardstand.

The subject property is located within the highly sought after industrial precinct of Hazelmere, with RAV 7 access via Bushmead Road

This heavy duty industrial facility comprises the following:

High truss, clear span