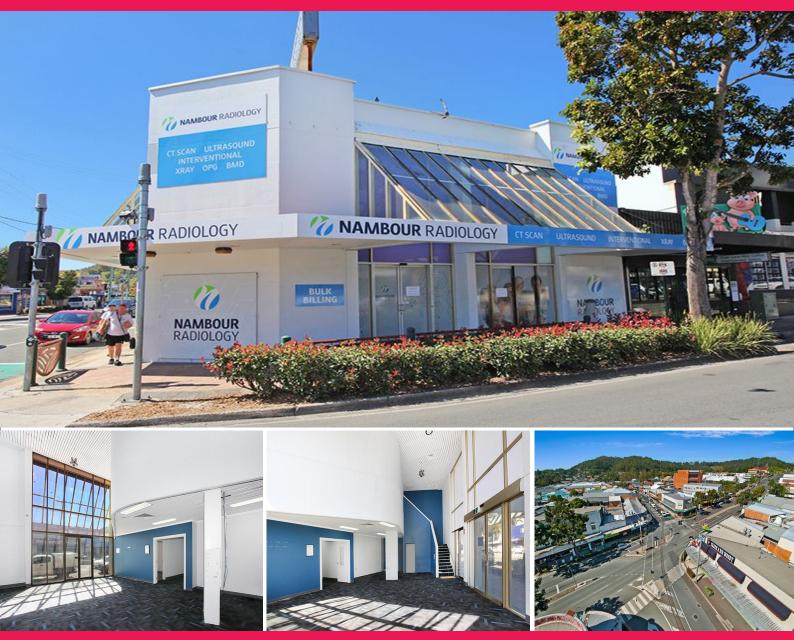

## 107 Currie Street, Nambour QLD 4560

## Exceptional 499m2 CBD Commercial Building, Ideal Corner Location

Available now is a well-presented modern, high impact commercial premise:

- Located on the main CBD street, corner location
- Exceptional street presentation and presence
- Recently renovated
- Outgoing radiology clinic tenant fit out partly removed
- 499m2 over 2 floors
- Attractive and roomy reception
- Short walk to services and major retailers
- Of street staff parking

These premises have been incentivised with an exceptional

Retail FOR LEASE \$72,000.00 pa plus GST plus outgoings 499sqm

Peter Wrigley 0407 374 349 peter@carolans.net