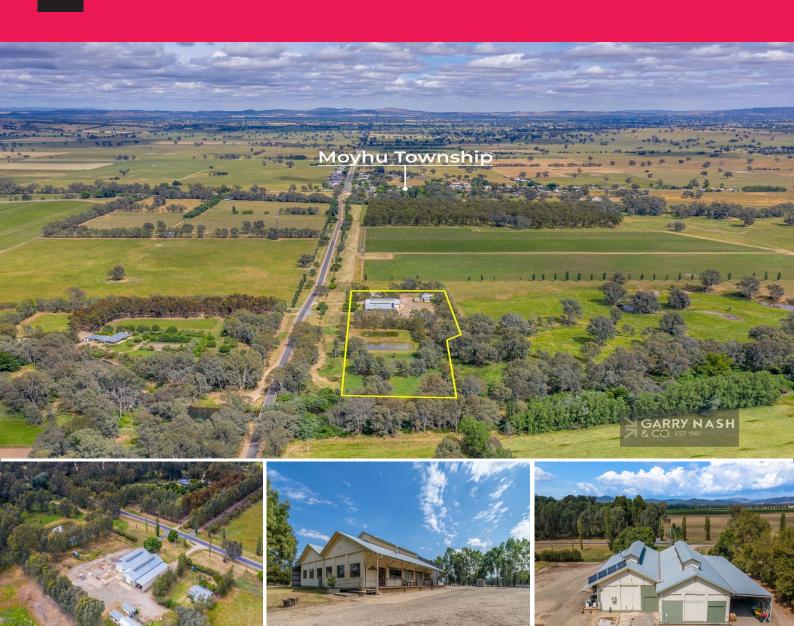

## 107 Moyhu-meadow Creek Road, Moyhu VIC 3732

## FOOD GRADE MANUFACTURING PLANT & TOURISM IN KING VALLEY

\* Circa 1940's-50's former Butter Factory with 2 dwellings

\* The factory has had over \$1.1m invested in plant, equipment & capital works

 $^{\ast}$  2 dwellings - 1 with 3 bedrooms & the other with 2 bedrooms live in or Airbnb

 $^{\ast}$  Upgraded electricity, mains water as well as 5meg high reliability Water Share

- \* Substantial list of quality assets
- \* Outstanding food processing & tourism potential set on 2.579ha
- \* Information Memorandum available upon request