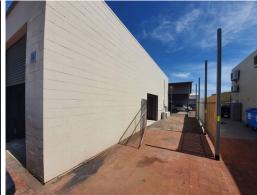

Concrete panel warehouse (75m2) with front and side roller doors and a side and rear yard (50m2) approx.

Buy Now and Reap the Rewards of this entry level warehouse.

SMALL STRATA WAREHOUSE - WINNELLIE

\* Building area approx.