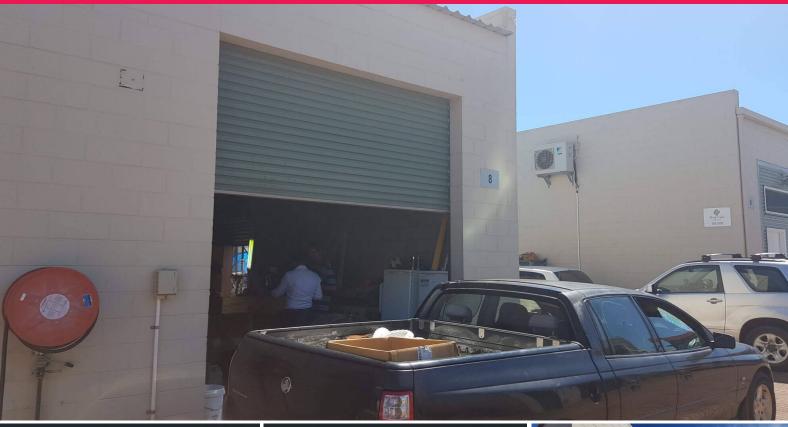

## 8/33 Benison Rd Winnelie \$205,000

Phone enquiries - please quote property ID 23659.

Price for sale! Dropped from \$220,000

Totally Renewed - Entry Level Investment to add to your portfolio perfectly positioned and located within the main commercial/ industrial precinct of the greater Darwin region only 5 minute drive from the Darwin CBD via the Stuart Highway or Tiger Brennan Drive.

Concrete panel warehouse (75m2) with front and side roller doors and a side and rear yard (50m2) approx.

Buy Now and Reap the Rewards of this entry level warehouse.

SMALL STRATA WAREHOUSE - WINNELLIE

\* Building area approx.