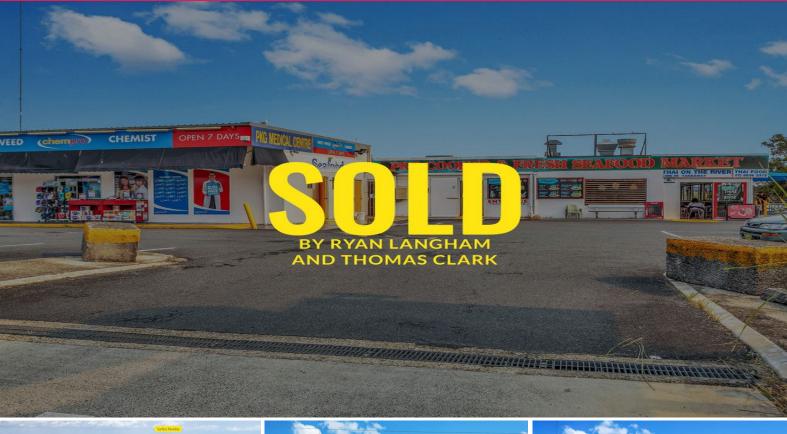

# Ray White.

212 Kennedy Drive, Tweed Heads West NSW 2485

### **SOLD By Ryan Langham & Thomas Clark**

- Income \$204,000\*pa + GST + outgoings + fixed annual increases
- 4 Tenants on 804\*m2 NLA with upside to create more!
- Only 30%\* site coverage on 2,749m2\* of land
- Huge 60m\* frontage with two driveways
- Prime position on the bank of the Tweed River
- Fantastic positioning on the major connecting road from the Tweed City to Tweed Valley.
- A huge potential rental increase could be achieved with 2 of the tenant's call us to find out how!
- First time offered to the market in 29 years
- Income and development upside potential