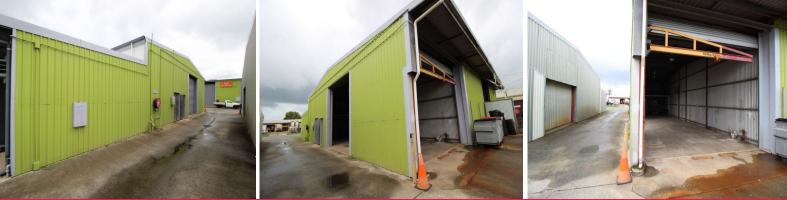

## 130 sqm Warehouse/Offices/Showroom For Lease

- \* 105 sqm warehouse/workshop
- \* Two individually air conditioned offices with reception/showroom space
- \* 25 sqm mezzanine
- \* Kitchenette
- \* 3 phase power
- \* High bay lighting
- \* High clearance warehouse with rear and side roller doors
- \* Wide street access
- \* Excellent visibility close to CBD

## Industrial FOR LEASE

130sqm