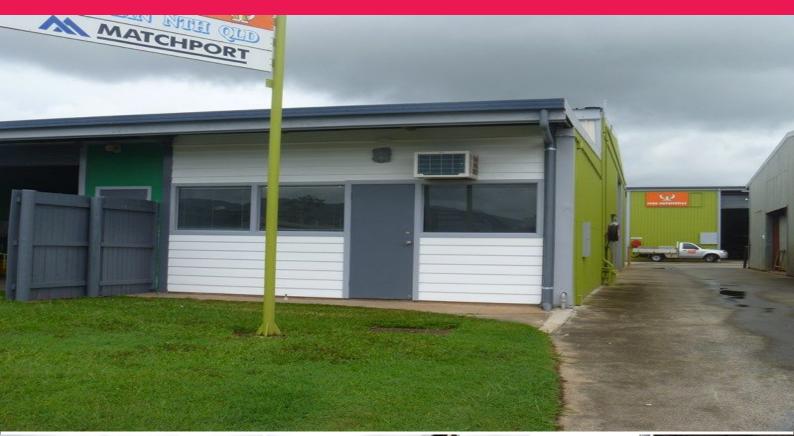

## 5/5 Toohey Street, Portsmith QLD 4870

## 130 sqm Warehouse/Offices/Showroom For Lease

- \* 105 sqm warehouse/workshop
- \* Two individually air conditioned offices with reception/showroom space
- \* 25 sqm mezzanine
- \* Kitchenette
- \* 3 phase power
- \* High bay lighting
- \* High clearance warehouse with rear and side roller doors
- \* Wide street access
- \* Excellent visibility close to CBD

## Industrial FOR LEASE

130sqm